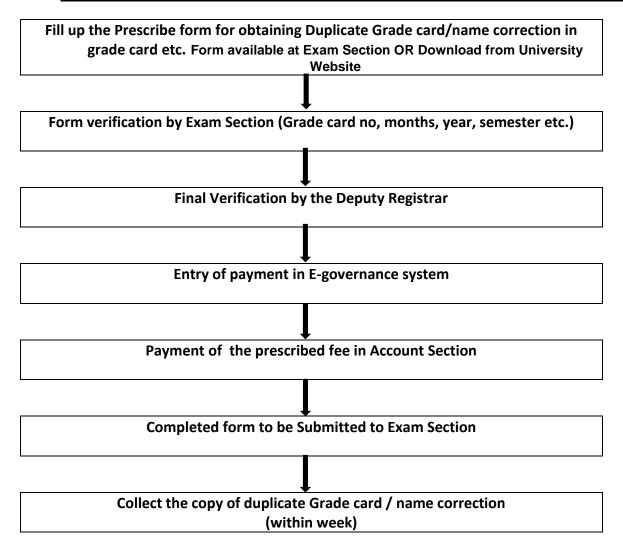

## <u>Information for obtaining Duplicate Grade Card/Name</u> <u>correction Grade Card</u>

Candidate should follow below flow to get Duplicate Grade card /name correction in Grade card