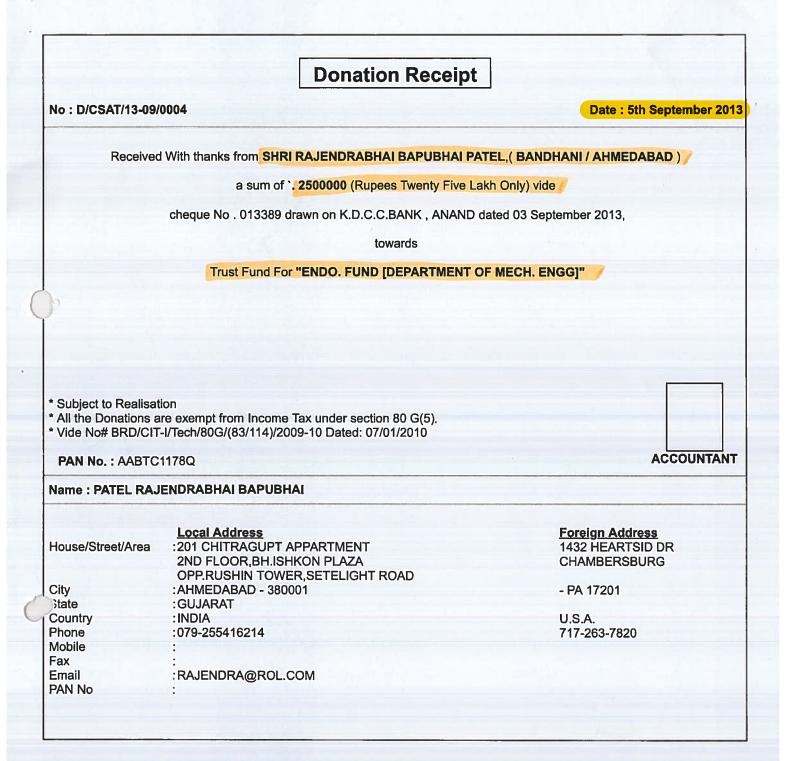

# Faculty of Technology & Engineering

**Donation Receipt** 

|                      |                |                                                                                                                                                                                                         | rY OF SCIENCE AND TECHNOLOG                                                                                  |                 | 16/02/2021       |
|----------------------|----------------|---------------------------------------------------------------------------------------------------------------------------------------------------------------------------------------------------------|--------------------------------------------------------------------------------------------------------------|-----------------|------------------|
|                      |                |                                                                                                                                                                                                         | m 01/04/2017 To 31/03/2018                                                                                   |                 |                  |
| /ou. Date<br>/ou. No | Туре           | Description                                                                                                                                                                                             |                                                                                                              | Debit<br>Amount | Credit<br>Amount |
| ENDOW. FUI           | ND F. D. [DEPA | RTMENT OF MECH. ENGG]                                                                                                                                                                                   | Opening Balance                                                                                              | 3,299,911.00    |                  |
| 31/03/2018           | J.V./JV        | CHAIR F.D INTEREST INCOM<br>ENDOW.FUND F.D.(DEPARTI<br>ENGG.) TDR NO.3118030304<br>ACCRUED BY BANK ON 31/0<br>BY BANK ON 31/03/2018 IS 0<br>INTERES IS 2,45,827.00RS. A<br>IS 00/-RS. NET CREDIT IS 2,4 | MENT OF MECHENICAL<br>49570 INTEREST<br>3/2018 AND TDS DEDUCT<br>0.AS PER BANK NOTE<br>AND TDS DEDUT BY BANK | 245,827.00      |                  |
|                      |                |                                                                                                                                                                                                         | Transaction Total                                                                                            | 245,827.00      |                  |
|                      |                |                                                                                                                                                                                                         | Opening + Transaction Total                                                                                  | 3,545,738.00    |                  |
| 0                    |                |                                                                                                                                                                                                         | Closing Balance                                                                                              |                 | 3,545,738.00     |
| •                    |                |                                                                                                                                                                                                         |                                                                                                              |                 |                  |
| *                    |                |                                                                                                                                                                                                         | -                                                                                                            |                 |                  |
| ¢                    |                |                                                                                                                                                                                                         |                                                                                                              |                 | Page 1 of        |
|                      |                |                                                                                                                                                                                                         |                                                                                                              |                 |                  |
|                      |                |                                                                                                                                                                                                         |                                                                                                              |                 |                  |