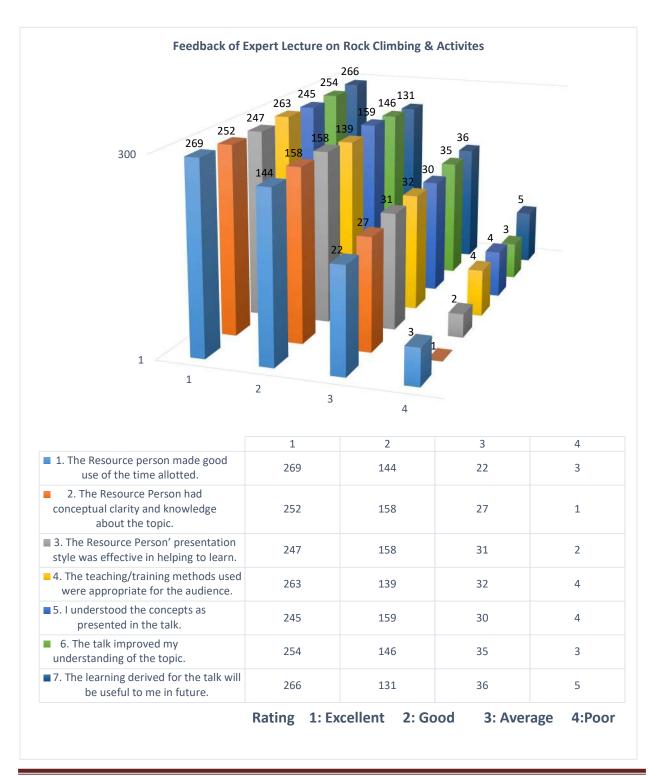

#### Feedback of Expert Session on

**Expert Name:** Miss. Hettal Barad **Topic:** Rock Climbing & Activity