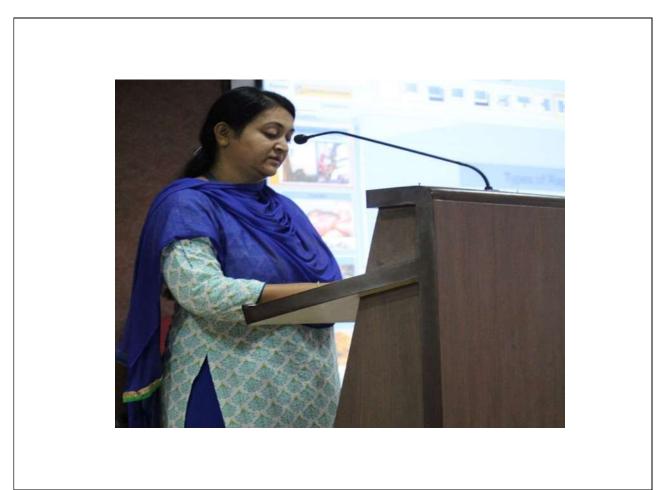

#### Smt. Chandaben Mohanbhai Patel Institute of Computer Applications

Students attended expert lecture given by Miss Hettal Barad (Date: 12<sup>th</sup> September, 2018)

Thanks speech given by Dr. Hetal Patel at the end of session