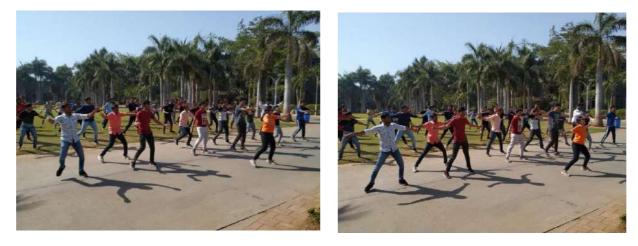

#### Some Glimpse of the event: -

Glimpse of Yoga session

Glimpse of Yoga session

Glimpse of Yoga session

#### Yoga and Zumba Session: -

No. of Participants: 70 students. Time: 9:30 A.M. - 11:00 A.M. Venue: CHARUSAT Central Lawn.

The whole event was conducted by Mr. Vinay Kewalramani along with Nishita Tiwari. The event started with a Yoga session. All the participants were gathered around Central Lawn - the venue, by 9:15, and were ready in stretchable yet comfortable cloths, and yoga mates or towels. As everyone surprisingly showed up early, the event was started 10 minutes prior to the event time. The first up was painful yet refreshing stretching exercise, Pelvic Tilts, Pigeon Pose, Corpse Pose and what not. They might sound dumb, but it got the blood pumping. Thirty minutes were gone in a snap.

After a break of half an hour the Zumba session started, which filled the participants with a new wave of energy. All enthusiasts were enjoying themselves and dancing and jumping on the energetic beats of music along with our instructors. After some event even some of our faculty members too joined us for this energetic event after completing their classes to get a bit refreshed from their daily schedule.