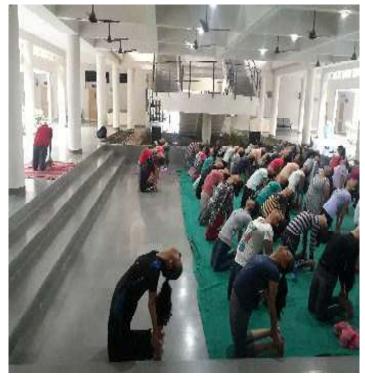

#### Yoga and Zumba Session: -

No. of Participants: 70 students. Time: 9:30 A.M. - 11:00 A.M. Venue: CHARUSAT Central Lawn.

The whole event was conducted by Mr. Vinay Kewalramani along with Nishita Tiwari. The event started with a Yoga session. All the participants were gathered around Central Lawn - the venue, by 9:15, and were ready in stretchable yet comfortable cloths, and yoga mates or towels. As everyone surprisingly showed up early, the event was started 10 minutes prior to the event time. The first up was painful yet refreshing stretching exercise, Pelvic Tilts, Pigeon Pose, Corpse Pose and what not. They might sound dumb, but it got the blood pumping. Thirty minutes were gone in a snap.

#### Some Glimpse of the event: -

Glimpse of Yoga session

Glimpse of Yoga session

Glimpse of Yoga session