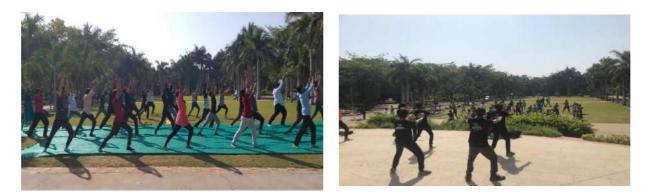

#### Some Glimpse of the event: -

Glimpse of Yoga session

Glimpse of Yoga session

Glimpse of Yoga session

#### Yoga and Zumba Session: -

No. of Participants: 70 students. Time: 9:30 A.M. - 11:00 A.M. Venue: CHARUSAT Central Lawn.

The whole event was conducted by Mr. Vinay Kewalramani along with Nishita Tiwari. The event started with a Yoga session. All the participants were gathered around Central Lawn - the venue, by 9:15, and were ready in stretchable yet comfortable cloths, and yoga mates or towels. As everyone surprisingly showed up early, the event was started 10 minutes prior to the event time. The first up was painful yet refreshing stretching exercise, Pelvic Tilts, Pigeon Pose, Corpse Pose and what not. They might sound dumb, but it got the blood pumping. Thirty minutes were gone in a snap.

After a break of half an hour the Zumba session started, which filled the participants with a new wave of energy. All enthusiasts were enjoying themselves and dancing and jumping on the energetic beats of music along with our instructors. After some event even some of our faculty members too joined us for this energetic event after completing their classes to get a bit refreshed from their daily schedule.