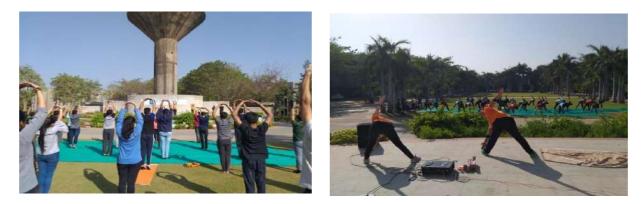

#### Some Glimpse of the event: -

Glimpse of Yoga session

Glimpse of Yoga session

Glimpse of Yoga session

#### Yoga and Zumba Session: -

No. of Participants: 70 students. Time: 9:30 A.M. - 11:00 A.M. Venue: CHARUSAT Central Lawn.

The whole event was conducted by Mr. Vinay Kewalramani along with Nishita Tiwari. The event started with a Yoga session. All the participants were gathered around Central Lawn - the venue, by 9:15, and were ready in stretchable yet comfortable cloths, and yoga mates or towels. As everyone surprisingly showed up early, the event was started 10 minutes prior to the event time. The first up was painful yet refreshing stretching exercise, Pelvic Tilts, Pigeon Pose, Corpse Pose and what not. They might sound dumb, but it got the blood pumping. Thirty minutes were gone in a snap.

After a break of half an hour the Zumba session started, which filled the participants with a new wave of energy. All enthusiasts were enjoying themselves and dancing and jumping on the energetic beats of music along with our instructors. After some event even some of our faculty members too joined us for this energetic event after completing their classes to get a bit refreshed from their daily schedule.