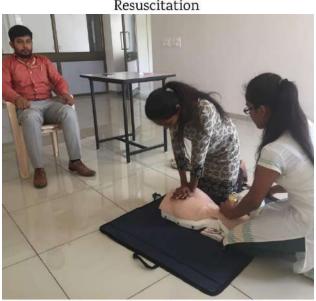

#### LIFE SKILLS

| Sr | Name of the capacity development and skills               | Number of         | Page |
|----|-----------------------------------------------------------|-------------------|------|
| No | enhancement schemes                                       | students enrolled | No.  |
| 1  | Yoga and Zumba Session                                    | 70                | 1    |
| 2  | Expert Session on Rock Climbing & Activity                | 400               | 7    |
| 3  | Awareness Inititative on "Public and Personal<br>Hygiene" | 271               | 13   |
| 4  | 4th International Yoga Day celebration                    | 51                | 17   |
| 5  | Seminar on organ donation                                 | 108               | 21   |
| 6  | EBSCO Demonstration                                       | 181               | 28   |
| 7  | Neuro Physiotherapy league-1                              | 57                | 33   |
| 8  | Yoga session                                              | 97                | 39   |
| 9  | Breast cancer awareness campaign                          | 36                | 60   |
| 10 | BLS Workshop                                              | 63                | 64   |