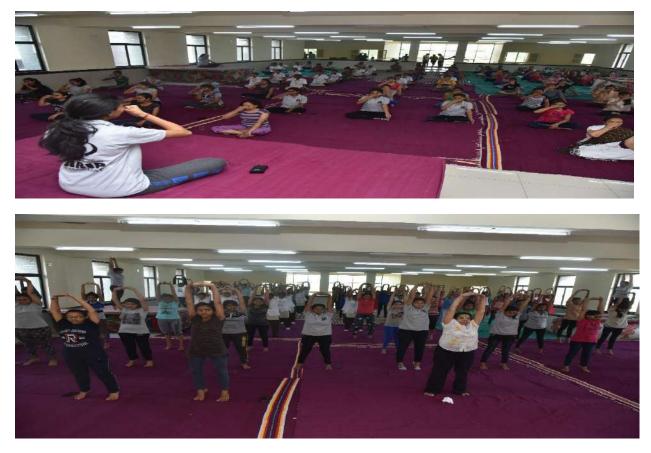

#### Yoga and Zumba Session: -

No. of Participants: 70 students. Time: 9:30 A.M. - 11:00 A.M. Venue: CHARUSAT Central Lawn.

The whole event was conducted by Mr. Vinay Kewalramani along with Nishita Tiwari. The event started with a Yoga session. All the participants were gathered around Central Lawn - the venue, by 9:15, and were ready in stretchable yet comfortable cloths, and yoga mates or towels. As everyone surprisingly showed up early, the event was started 10 minutes prior to the event time. The first up was painful yet refreshing stretching exercise, Pelvic Tilts, Pigeon Pose, Corpse Pose and what not. They might sound dumb, but it got the blood pumping. Thirty minutes were gone in a snap.

After a break of half an hour the Zumba session started, which filled the participants with a new wave of energy. All enthusiasts were enjoying themselves and dancing and jumping on the energetic beats of music along with our instructors. After some event even some of our faculty members too joined us for this energetic event after completing their classes to get a bit refreshed from their daily schedule.

#### Some Glimpse of the event: -

Glimpse of Yoga session

Glimpse of Yoga session

Glimpse of Yoga session