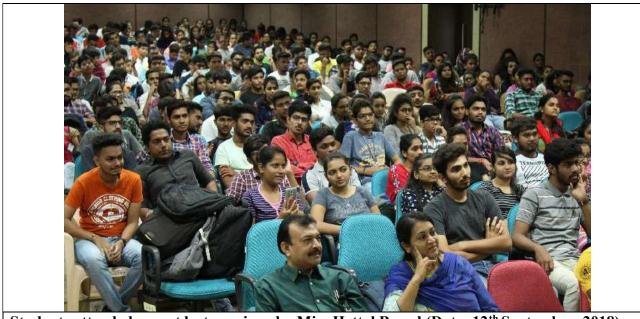

Students attended expert lecture given by Miss Hettal Barad (Date: 12th September, 2018)

Miss Hettal Barad delivered expert lecture