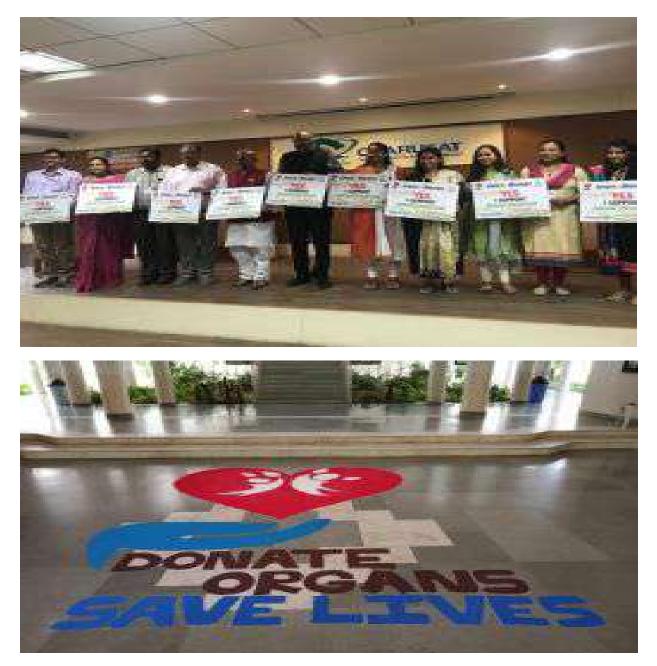

#### LIFE SKILLS

| Sr | Name of the capacity development and skills               | Number of         | Page |
|----|-----------------------------------------------------------|-------------------|------|
| No | enhancement schemes                                       | students enrolled | No.  |
| 1  | Yoga and Zumba Session                                    | 70                | 1    |
| 2  | Expert Session on Rock Climbing & Activity                | 400               | 7    |
| 3  | Awareness Inititative on "Public and Personal<br>Hygiene" | 271               | 13   |
| 4  | 4th International Yoga Day celebration                    | 51                | 17   |
| 5  | Seminar on organ donation                                 | 108               | 21   |
| 6  | EBSCO Demonstration                                       | 181               | 28   |
| 7  | Neuro Physiotherapy league-1                              | 57                | 33   |
| 8  | Yoga session                                              | 97                | 39   |
| 9  | Breast cancer awareness campaign                          | 36                | 60   |
| 10 | BLS Workshop                                              | 63                | 64   |