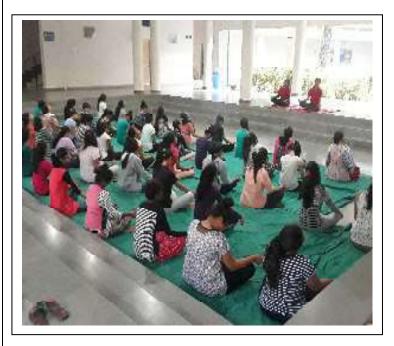

#### Yoga and Zumba Session: -

No. of Participants: 70 students. Time: 9:30 A.M. - 11:00 A.M. Venue: CHARUSAT Central Lawn.

The whole event was conducted by Mr. Vinay Kewalramani along with Nishita Tiwari. The event started with a Yoga session. All the participants were gathered around Central Lawn - the venue, by 9:15, and were ready in stretchable yet comfortable cloths, and yoga mates or towels. As everyone surprisingly showed up early, the event was started 10 minutes prior to the event time. The first up was painful yet refreshing stretching exercise, Pelvic Tilts, Pigeon Pose, Corpse Pose and what not. They might sound dumb, but it got the blood pumping. Thirty minutes were gone in a snap.

#### Some Glimpse of the event: -

Glimpse of Yoga session

Glimpse of Yoga session

Glimpse of Yoga session