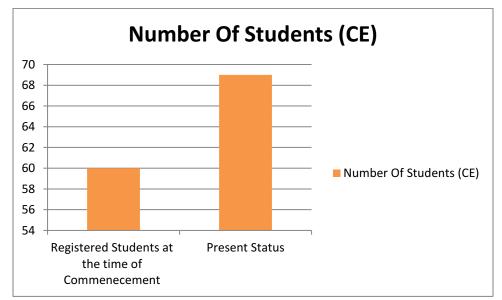

|         | Year: 2017-18                                                                                 |                                |          |  |  |
|---------|-----------------------------------------------------------------------------------------------|--------------------------------|----------|--|--|
| List of | List of programs conducted and the number of students enrolled                                |                                |          |  |  |
|         | SOFT SKILL                                                                                    | S                              |          |  |  |
| Sr No   | Name of the capacity development<br>and skills enhancement schemes                            | Number of students<br>enrolled | Page No. |  |  |
| 1       | Session on Importance of Soft Skill -<br>DEPSTAR, CSPIT, FTE                                  | 230                            | 1        |  |  |
| 2       | Commencement Celebration for B.Tech61116Students, CSPIT, FTE16                                |                                |          |  |  |
| 3       | First Year Commencement Activity -19845DEPSTAR, FTE19845                                      |                                |          |  |  |
| 4       | Commencement Program -Smt.360Chandaben Mohanbhai Patel Instituteof Computer Applications, FCA |                                | 54       |  |  |
| 5       |                                                                                               |                                | 69       |  |  |
| 6       | Commencement Celebration1780Programme, Manikaka TopawalaInstitute of Nursing, FMD17           |                                | 80       |  |  |
| 7       | A Course on Creativity Problem Solving 1360 86<br>and Innovation                              |                                | 86       |  |  |
| 8       | Expert talk on ' Motivation,<br>Entrepreneurship and Personality<br>Development '             | 51                             | 97       |  |  |
| 9       | Discussion on "Team Approach and<br>Avenues in Health Care System"                            | 134                            | 106      |  |  |