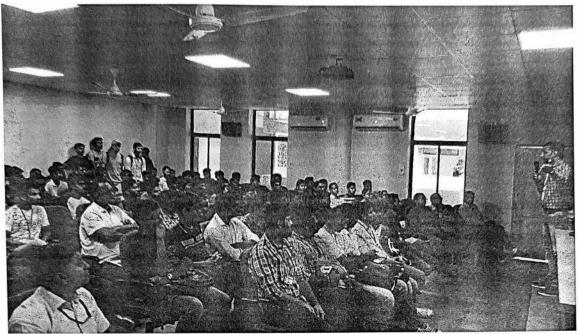

# SESSION ON IMPORTANCE OF SOFT SKILLS

Communication

**Problem solving** 

Self-motivation

Decisiveness

Leadership

Ability to Work **Under Pressure** 

Responsibility

Flexibility

Negotiation and Conflict Resolution

February 16, 2018 2:20 PM - 3:20 PM **DEPSTAR SEMINAR HALL (ROOM 452)** By Dr. Kamal Chakravartty, Head HRDC

# Report on Session conducted by Dr. Kamal Chakravartty, Head HRDC

# 16<sup>th</sup> February, 2018

A session was conducted by Kamal sir at DEPSTAR Seminar Hall from 2:20 PM to 3:20 PM on 16/2/2018 for all students of DEPSTAR.

Kamal sir in this session emphasized on the importance of soft skills as a requirement for employees everywhere. He gave several examples to make his point by touching topics related to Swami Vivekananda and King Dashrath.

The students enjoyed the light atmosphere of the talk conducted by Kamal sir.

Below are some photographs from the session.

2