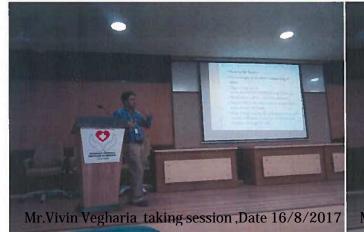

Flexibility

Negotiation and Conflict Resolution

February 16, 2018 2:20 PM - 3:20 PM **DEPSTAR SEMINAR HALL (ROOM 452)** By Dr. Kamal Chakravartty, Head HRDC

# 16<sup>th</sup> February, 2018

A session was conducted by Kamal sir at DEPSTAR Seminar Hall from 2:20 PM to 3:20 PM on 16/2/2018 for all students of DEPSTAR.

Kamal sir in this session emphasized on the importance of soft skills as a requirement for employees everywhere. He gave several examples to make his point by touching topics related to Swami Vivekananda and King Dashrath.