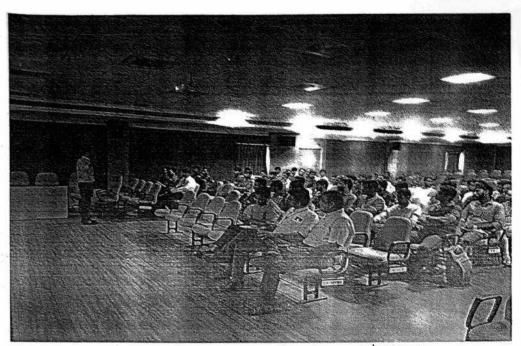

# 16<sup>th</sup> February, 2018

A session was conducted by Kamal sir at DEPSTAR Seminar Hall from 2:20 PM to 3:20 PM on 16/2/2018 for all students of DEPSTAR.

Kamal sir in this session emphasized on the importance of soft skills as a requirement for employees everywhere. He gave several examples to make his point by touching topics related to Swami Vivekananda and King Dashrath.

He talked about servant leadership in brief and mentioned how one can become an effective leader by serving others.

Kamal sir talked about the plans of the HRDC to conduct public speaking sessions, mock interviews and presentations for the benefit of students' right from second year onwards.

The students enjoyed the light atmosphere of the talk conducted by Kamal sir.

Below are some photographs from the session.

2