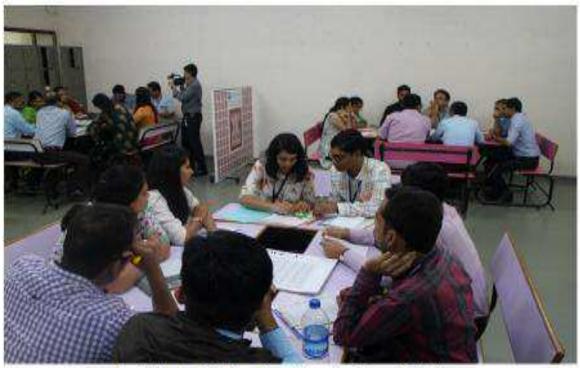

# 16<sup>th</sup> February, 2018

A session was conducted by Kamal sir at DEPSTAR Seminar Hall from 2:20 PM to 3:20 PM on 16/2/2018 for all students of DEPSTAR.

Kamal sir in this session emphasized on the importance of soft skills as a requirement for employees everywhere. He gave several examples to make his point by touching topics related to Swami Vivekananda and King Dashrath.

He talked about servant leadership in brief and mentioned how one can become an effective leader by serving others.

Kamal sir talked about the plans of the HRDC to conduct public speaking sessions, mock interviews and presentations for the benefit of students' right from second year onwards.

The students enjoyed the light atmosphere of the talk conducted by Kamal sir.

Below are some photographs from the session.

2