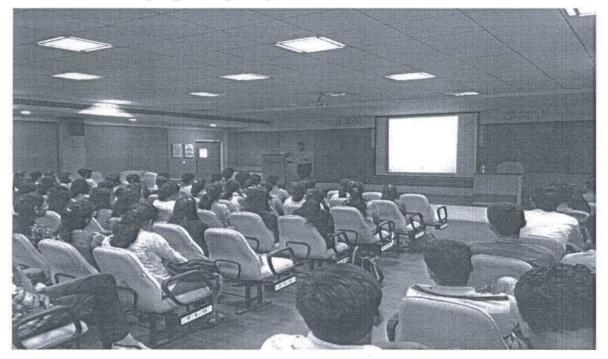

# 16<sup>th</sup> February, 2018

A session was conducted by Kamal sir at DEPSTAR Seminar Hall from 2:20 PM to 3:20 PM on 16/2/2018 for all students of DEPSTAR.

Kamal sir in this session emphasized on the importance of soft skills as a requirement for employees everywhere. He gave several examples to make his point by touching topics related to Swami Vivekananda and King Dashrath.

He talked about servant leadership in brief and mentioned how one can become an effective leader by serving others.

Kamal sir talked about the plans of the HRDC to conduct public speaking sessions, mock interviews and presentations for the benefit of students' right from second year onwards.

The students enjoyed the light atmosphere of the talk conducted by Kamal sir.

Below are some photographs from the session.

2