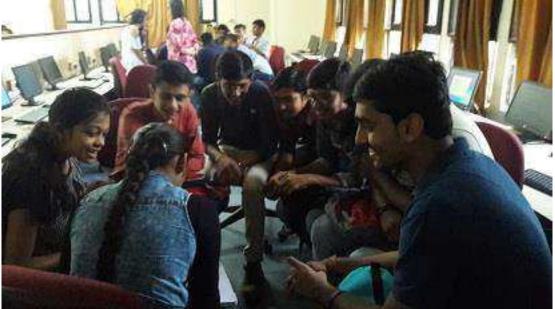

# SESSION ON IMPORTANCE OF SOFT SKILLS

Communication

**Problem solving** 

Self-motivation

Decisiveness

Leadership

Ability to Work **Under Pressure** 

Responsibility

Flexibility

Negotiation and Conflict Resolution

February 16, 2018 2:20 PM - 3:20 PM **DEPSTAR SEMINAR HALL (ROOM 452)** By Dr. Kamal Chakravartty, Head HRDC

# 16<sup>th</sup> February, 2018

A session was conducted by Kamal sir at DEPSTAR Seminar Hall from 2:20 PM to 3:20 PM on 16/2/2018 for all students of DEPSTAR.

Kamal sir in this session emphasized on the importance of soft skills as a requirement for employees everywhere. He gave several examples to make his point by touching topics related to Swami Vivekananda and King Dashrath.

He talked about servant leadership in brief and mentioned how one can become an effective leader by serving others.

Kamal sir talked about the plans of the HRDC to conduct public speaking sessions, mock interviews and presentations for the benefit of students' right from second year onwards.

The students enjoyed the light atmosphere of the talk conducted by Kamal sir.

Below are some photographs from the session.

2