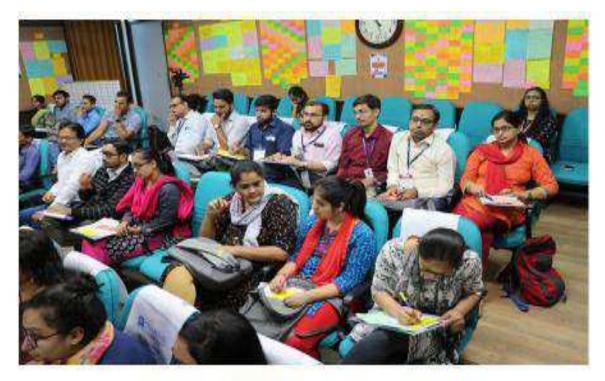

# 16<sup>th</sup> February, 2018

A session was conducted by Kamal sir at DEPSTAR Seminar Hall from 2:20 PM to 3:20 PM on 16/2/2018 for all students of DEPSTAR.

Kamal sir in this session emphasized on the importance of soft skills as a requirement for employees everywhere. He gave several examples to make his point by touching topics related to Swami Vivekananda and King Dashrath.

He talked about servant leadership in brief and mentioned how one can become an effective leader by serving others.

Kamal sir talked about the plans of the HRDC to conduct public speaking sessions, mock interviews and presentations for the benefit of students' right from second year onwards.

The students enjoyed the light atmosphere of the talk conducted by Kamal sir.

Below are some photographs from the session.

2