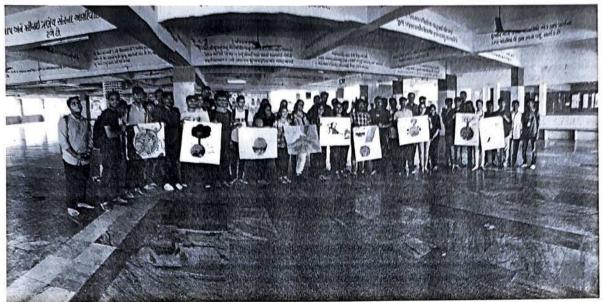

Interaction with seniors

Event Photographs:

Orientation Program attended by the students dated on 20/07/2017

Visit to temple for social activity dated on 24/07/2017

Social Activity in temple of students during orientation program dated on 24/07/2017