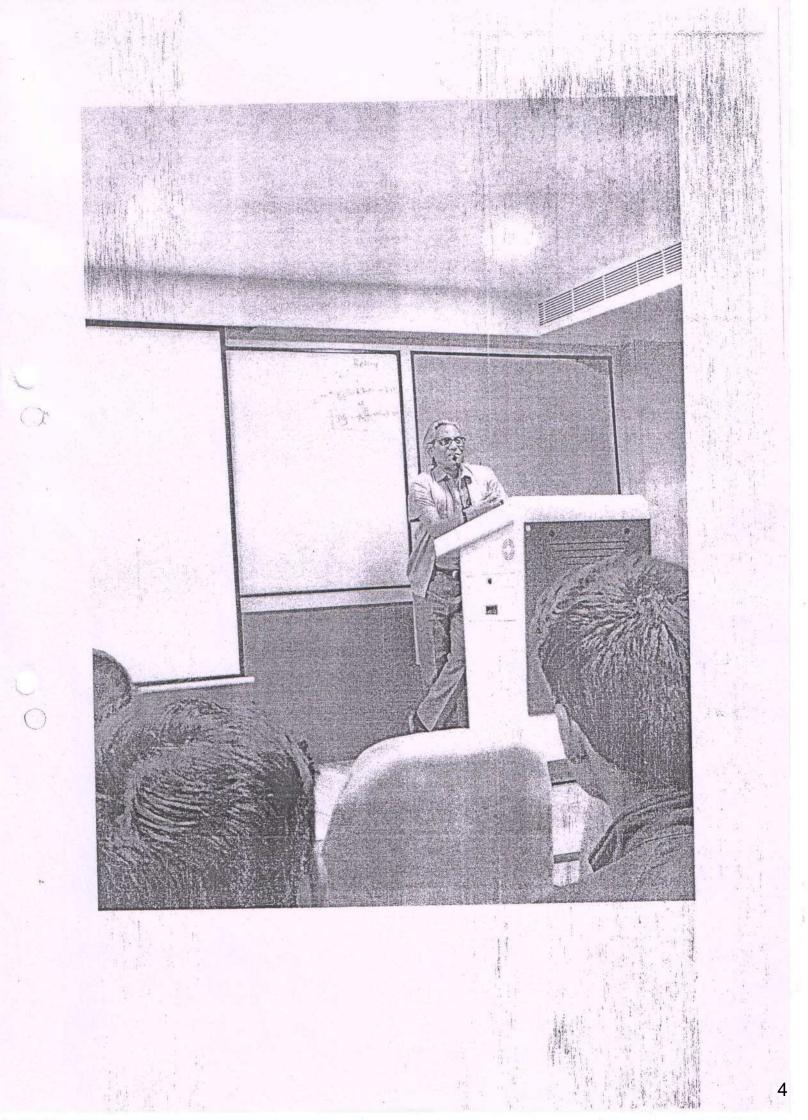

# 16<sup>th</sup> February, 2018

A session was conducted by Kamal sir at DEPSTAR Seminar Hall from 2:20 PM to 3:20 PM on 16/2/2018 for all students of DEPSTAR.

Kamal sir in this session emphasized on the importance of soft skills as a requirement for employees everywhere. He gave several examples to make his point by touching topics related to Swami Vivekananda and King Dashrath.

He talked about servant leadership in brief and mentioned how one can become an effective leader by serving others.

Kamal sir talked about the plans of the HRDC to conduct public speaking sessions, mock interviews and presentations for the benefit of students' right from second year onwards.

The students enjoyed the light atmosphere of the talk conducted by Kamal sir.

Below are some photographs from the session.

2