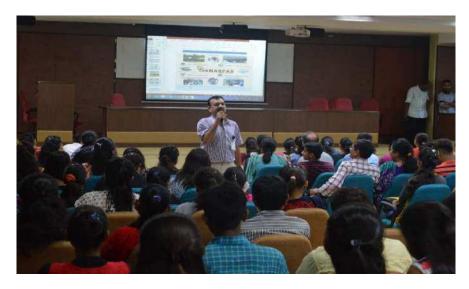

# Report on Session conducted by Dr. Kamal Chakravartty, Head HRDC

# 16<sup>th</sup> February, 2018

A session was conducted by Kamal sir at DEPSTAR Seminar Hall from 2:20 PM to 3:20 PM on 16/2/2018 for all students of DEPSTAR.

Kamal sir in this session emphasized on the importance of soft skills as a requirement for employees everywhere. He gave several examples to make his point by touching topics related to Swami Vivekananda and King Dashrath.

He talked about servant leadership in brief and mentioned how one can become an effective leader by serving others.

Kamal sir talked about the plans of the HRDC to conduct public speaking sessions, mock interviews and presentations for the benefit of students' right from second year onwards.

The students enjoyed the light atmosphere of the talk conducted by Kamal sir.

Below are some photographs from the session.

2