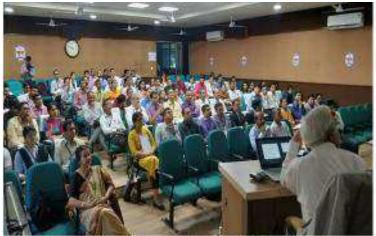

# SESSION ON IMPORTANCE OF SOFT SKILLS

Communication

**Problem solving** 

Self-motivation

Decisiveness

Leadership

Ability to Work **Under Pressure** 

Responsibility

Flexibility

Negotiation and Conflict Resolution

February 16, 2018 2:20 PM - 3:20 PM **DEPSTAR SEMINAR HALL (ROOM 452)** By Dr. Kamal Chakravartty, Head HRDC

# 16<sup>th</sup> February, 2018

A session was conducted by Kamal sir at DEPSTAR Seminar Hall from 2:20 PM to 3:20 PM on 16/2/2018 for all students of DEPSTAR.

Kamal sir in this session emphasized on the importance of soft skills as a requirement for employees everywhere. He gave several examples to make his point by touching topics related to Swami Vivekananda and King Dashrath.