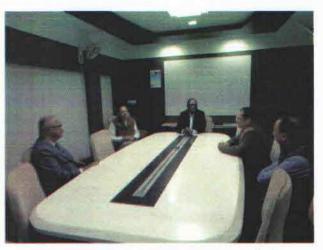

#### Summary of the Event:

At Chandubhai S Patel Institute of Technology (CSPIT), commencement celebration program has been conducted for 2017-18 intake batch of B. Tech during July 20-26, 2017. The sole objective of the program is to develop strong bonding between students and the institute. The learning objectives are depicted below.

Objectives of the event: -

Brief the scope of engineering.

Aware the scope of research in engineering

Demonstrate the facilities available at the institutes

Carrier counseling and future perspectives

Active participant of the student in social activity

Interaction with seniors

Event Photographs:

Orientation Program attended by the students dated on 20/07/2017

Visit to temple for social activity dated on 24/07/2017

Social Activity in temple of students during orientation program dated on 24/07/2017