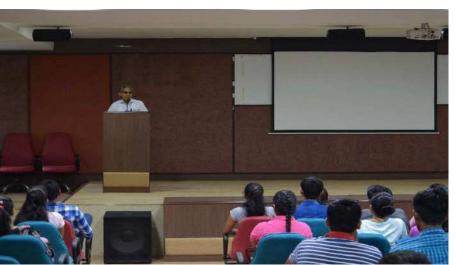

# Report on Session conducted by Dr. Kamal Chakravartty, Head HRDC

# 16<sup>th</sup> February, 2018

A session was conducted by Kamal sir at DEPSTAR Seminar Hall from 2:20 PM to 3:20 PM on 16/2/2018 for all students of DEPSTAR.

Kamal sir in this session emphasized on the importance of soft skills as a requirement for employees everywhere. He gave several examples to make his point by touching topics related to Swami Vivekananda and King Dashrath.

He talked about servant leadership in brief and mentioned how one can become an effective leader by serving others.

Kamal sir talked about the plans of the HRDC to conduct public speaking sessions, mock interviews and presentations for the benefit of students' right from second year onwards.

The students enjoyed the light atmosphere of the talk conducted by Kamal sir.

Below are some photographs from the session.

2