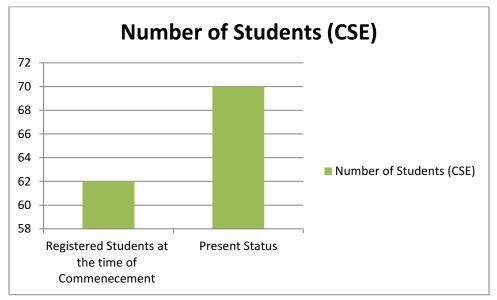

|         | Year: 2017-18                                                                                 |                                |          |  |  |
|---------|-----------------------------------------------------------------------------------------------|--------------------------------|----------|--|--|
| List of | List of programs conducted and the number of students enrolled                                |                                |          |  |  |
|         | SOFT SKILL                                                                                    | S                              |          |  |  |
| Sr No   | Name of the capacity development<br>and skills enhancement schemes                            | Number of students<br>enrolled | Page No. |  |  |
| 1       | Session on Importance of Soft Skill -<br>DEPSTAR, CSPIT, FTE                                  | 230                            | 1        |  |  |
| 2       | Commencement Celebration for B.Tech61116Students, CSPIT, FTE16                                |                                |          |  |  |
| 3       | First Year Commencement Activity -19845DEPSTAR, FTE19845                                      |                                |          |  |  |
| 4       | Commencement Program -Smt.360Chandaben Mohanbhai Patel Instituteof Computer Applications, FCA |                                | 54       |  |  |
| 5       |                                                                                               |                                | 69       |  |  |
| 6       | Commencement Celebration1780Programme, Manikaka TopawalaInstitute of Nursing, FMD17           |                                | 80       |  |  |
| 7       | A Course on Creativity Problem Solving 1360 86<br>and Innovation                              |                                | 86       |  |  |
| 8       | Expert talk on ' Motivation,<br>Entrepreneurship and Personality<br>Development '             | 51                             | 97       |  |  |
| 9       | Discussion on "Team Approach and<br>Avenues in Health Care System"                            | 134                            | 106      |  |  |