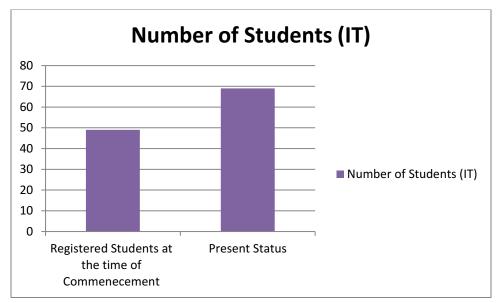

|         | Year: 2017-18                                                                                 |                                |          |  |  |
|---------|-----------------------------------------------------------------------------------------------|--------------------------------|----------|--|--|
| List of | List of programs conducted and the number of students enrolled                                |                                |          |  |  |
|         | SOFT SKILL                                                                                    | S                              |          |  |  |
| Sr No   | Name of the capacity development<br>and skills enhancement schemes                            | Number of students<br>enrolled | Page No. |  |  |
| 1       | Session on Importance of Soft Skill -<br>DEPSTAR, CSPIT, FTE                                  | 230                            | 1        |  |  |
| 2       | Commencement Celebration for B.Tech61116Students, CSPIT, FTE16                                |                                |          |  |  |
| 3       | First Year Commencement Activity -19845DEPSTAR, FTE19845                                      |                                |          |  |  |
| 4       | Commencement Program -Smt.360Chandaben Mohanbhai Patel Instituteof Computer Applications, FCA |                                | 54       |  |  |
| 5       |                                                                                               |                                | 69       |  |  |
| 6       | Commencement Celebration1780Programme, Manikaka TopawalaInstitute of Nursing, FMD17           |                                | 80       |  |  |
| 7       | A Course on Creativity Problem Solving 1360 86<br>and Innovation                              |                                | 86       |  |  |
| 8       | Expert talk on ' Motivation,<br>Entrepreneurship and Personality<br>Development '             | 51                             | 97       |  |  |
| 9       | Discussion on "Team Approach and<br>Avenues in Health Care System"                            | 134                            | 106      |  |  |