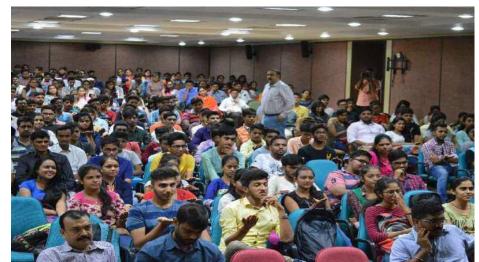

# 16<sup>th</sup> February, 2018

A session was conducted by Kamal sir at DEPSTAR Seminar Hall from 2:20 PM to 3:20 PM on 16/2/2018 for all students of DEPSTAR.

Kamal sir in this session emphasized on the importance of soft skills as a requirement for employees everywhere. He gave several examples to make his point by touching topics related to Swami Vivekananda and King Dashrath.

He talked about servant leadership in brief and mentioned how one can become an effective leader by serving others.

Kamal sir talked about the plans of the HRDC to conduct public speaking sessions, mock interviews and presentations for the benefit of students' right from second year onwards.

The students enjoyed the light atmosphere of the talk conducted by Kamal sir.

Below are some photographs from the session.

2