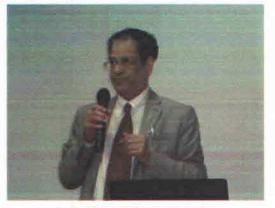

# Report on Session conducted by Dr. Kamal Chakravartty, Head HRDC

# 16<sup>th</sup> February, 2018

A session was conducted by Kamal sir at DEPSTAR Seminar Hall from 2:20 PM to 3:20 PM on 16/2/2018 for all students of DEPSTAR.

Kamal sir in this session emphasized on the importance of soft skills as a requirement for employees everywhere. He gave several examples to make his point by touching topics related to Swami Vivekananda and King Dashrath.

#### Prof. Dr. Kamal Chakravartty

Comprehensive experience in diverse industries in HR Generalist roles, sales support & Commercial Functions as well as in Teaching, Learning & Development.

Developed and implemented best practices norms in the growth trajectory of the organizations.