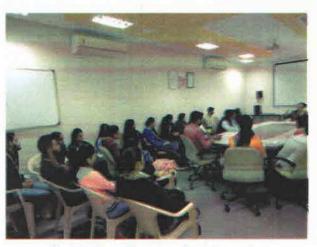

# SESSION ON IMPORTANCE OF SOFT SKILLS

Communication

**Problem solving** 

Self-motivation

Decisiveness

Leadership

Ability to Work **Under Pressure** 

Responsibility

Flexibility

Negotiation and Conflict Resolution

February 16, 2018 2:20 PM - 3:20 PM **DEPSTAR SEMINAR HALL (ROOM 452)** By Dr. Kamal Chakravartty, Head HRDC

# Report on Session conducted by Dr. Kamal Chakravartty, Head HRDC

# 16<sup>th</sup> February, 2018

A session was conducted by Kamal sir at DEPSTAR Seminar Hall from 2:20 PM to 3:20 PM on 16/2/2018 for all students of DEPSTAR.

Kamal sir in this session emphasized on the importance of soft skills as a requirement for employees everywhere. He gave several examples to make his point by touching topics related to Swami Vivekananda and King Dashrath.

He talked about servant leadership in brief and mentioned how one can become an effective leader by serving others.

Kamal sir talked about the plans of the HRDC to conduct public speaking sessions, mock interviews and presentations for the benefit of students' right from second year onwards.

The students enjoyed the light atmosphere of the talk conducted by Kamal sir.

Below are some photographs from the session.

2