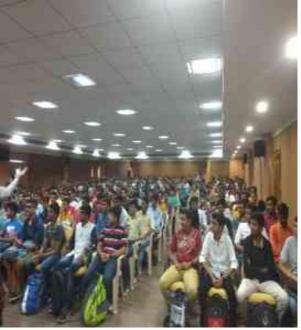

# Event Photographs:

Orientation program exposition dated on 15/07/2019

Orientation program attended by the students dated on 15/07/2019

Amul Dairy visit during the orientation program dated on 17/07/2019