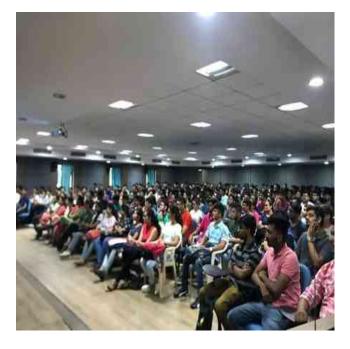

# Event Photographs:

Orientation program exposition dated on 15/07/2019

Orientation program attended by the students dated on 15/07/2019

Amul Dairy visit during the orientation program dated on 17/07/2019