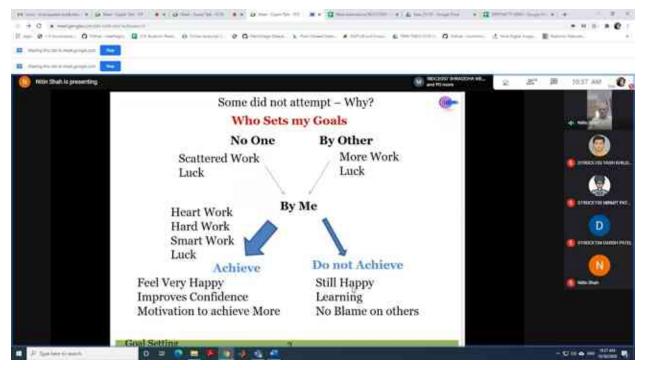

ucational institutes to deliver expert lectures, external faculty for conducting training, viva and contributing in designing syllabus.

Sir successfully conducting Life skill training and workshop at Adarsh Ahmedabad, Authored Book on SW Testing (published by Amazon and Notion Press), Presented white paper at international conference organized by Practical Software Quality & Testing (PSQT) at Minneapolis in September 2005, Co-authored a paper which was published during Step-in summit held in Bangalore in January 2006, Won many awards – for individual and team contributions and Key Contributor in building high performing teams for new customer at Patni Computers

#### Some glimpse of the Expert Talk:







Figure 1 snapshot of first google meet



Figure 2 snapshot of second google meet



Figure 3 PPT of Expert talk

Feedback was taken from the participants at the end of the talk. From the feedback form filled by the





students, Evaluation of Feedback is as per given below:

#### **Evaluation of Feedback**

Name of Expert Talk: "Ways to set and Achieve Goal"

**Resource Person**: Mr. Nitin Shah

**Date**: 20-10-2020

Time: 10:00 AM to 12:00 NOON

Venue: Google Meet, DEPSTAR, CHARUSAT

| Sr.<br>No. | Statements                                | Excellent % | Good<br>% | Average % | poor<br>% |
|------------|-------------------------------------------|-------------|-----------|-----------|-----------|
| 1          | The content of Expert Talk/Lecture        | 59.7        | 38.9      | 3.2       | -         |
| 2          | Method of Presentation                    | 56.8