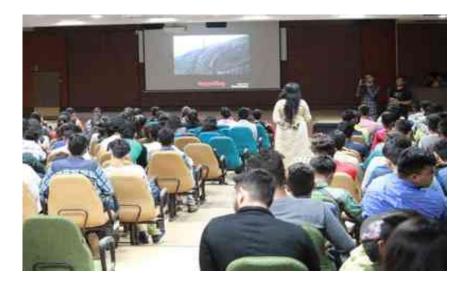

# "Film Screening - Chalk and Duster" on 10/01/2020 at RPCP Women Development Cell (WDC) - RPCP

Women Development Cell (WDC), Ramanbhai Patel College of Pharmacy (RPCP) - CHARUSAT has organized "Film Screening – Chalk and Duster" on 10/01/2020 at RPCP for the students of RPCP. Total 70 students of B.Pharm and M.Pharm had watched the movie.

#### Objectives:

Through the movie watching students identified the role of teacher and value the student teacher relationship. The movie represented the role of teacher in society and their impact in students' development. Through, the movie screening program students would be able to recognize the conceptual clarity and knowledge about professional identity, leadership skill and team building.

Proposed budget and actual expenditures:

NIL

Film Screening – Chalk and Duster on 10/01/2020