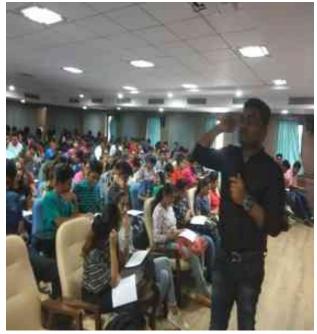

# Event Photographs:

Orientation program exposition dated on 15/07/2019

Orientation program attended by the students dated on 15/07/2019

Amul Dairy visit during the orientation program dated on 17/07/2019