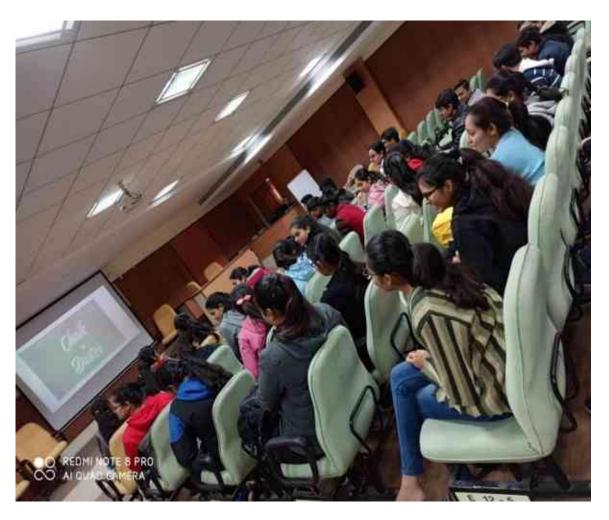

#### Circular

Women Development Cell (WDC), Ramanbhai Patel College of Pharmacy (RPCP)- CHARUSAT has organized "Film Screening - Chalk and Duster" on 10/01/2020 at RPCP. All are invited to watch movie with us.

The program is scheduled as follows:

| Date & Day        | 10/01/2020, Friday                                    |
|-------------------|-------------------------------------------------------|
| Time and Duration | 2:00pm to 4:00 pm                                     |
| Venue             | RPCP Auditorium                                       |
| Name of Event     | Film Screening - Chalk and Duster                     |
| Audience          | All UG,PG, and PhD Students and Staff members of RPCP |

# "Film Screening - Chalk and Duster" on 10/01/2020 at RPCP Women Development Cell (WDC) - RPCP

Women Development Cell (WDC), Ramanbhai Patel College of Pharmacy (RPCP) - CHARUSAT has organized "Film Screening – Chalk and Duster" on 10/01/2020 at RPCP for the students of RPCP. Total 70 students of B.Pharm and M.Pharm had watched the movie.