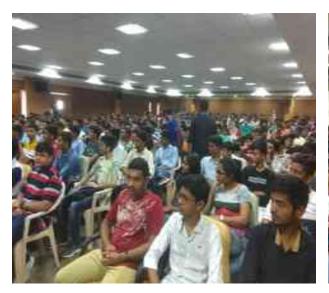

# **NOTICE**

Commencement Celebration of First Year B. Tech Engineering students

All students of First year engineering admitted in our college are here by informed that commencement celebration (Orientation Program) will start from 15<sup>th</sup> July 2019. Kindly do the registration on 15<sup>th</sup> July 2019 from 9:10 AM to 10:20 AM.

# Event Report

| Name of Event :                   | Commencement Celebration for FY engineering students                                                                                                                       |
|-----------------------------------|----------------------------------------------------------------------------------------------------------------------------------------------------------------------------|
| Date and Time of Event :          | 15/07/2019 to 25/07/2019 & 9:10 am to 4:30 pm                                                                                                                              |
| Resource person details (if any): | Dr. Vijaykumar Chaudhary (HoD-ME), Dr. Vijay Panchal (HoD-CL), Dr. Trushit Upadhyay (HoD-EC), Dr. Parth Shah (HoD-IT), Dr. Ritesh Patel (HoD-CE), Dr. Nilay Patel (HoD-EE) |

Summary of the Event:

The Commencement Program for the newly admitted undergraduate students of Bachelors of Engineering was organized by Charotar University of science and Technology from 15<sup>th</sup> July, 2019 to 25<sup>th</sup> July, 2019. The main objective of the program is to develop strong bonding between students and the institute.

# Event Photographs:

Orientation program exposition dated on 15/07/2019

Orientation program attended by the students dated on 15/07/2019

Amul Dairy visit during the orientation program dated on 17/07/2019