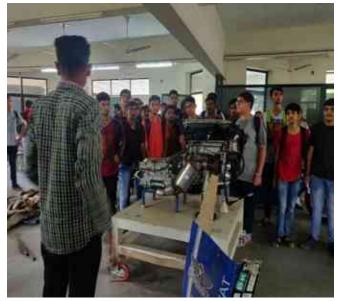

Students were taken to Amul Dairy plant and Amul Chocolate Plant for their first industrial visit as a part of their orientation program. The industrial visit begun with the gathering of student at

CSPIT building and then all the students of 1st semester were taken to Amul Dairy, students and faculties were warmly welcomed by the team members of Amul. At dairy, students visited the different places like Dr. Vergese Kurien Memorial, Amul Dairy Museum, Amul Dairy Factory – Milk Silo units, Butter making and packaging unit, GPS based tracking system, IT Division etc. Also the students were made aware about the automation system used for processing of milk items. After visiting Amul Dairy plant, students and faculties visited chocolate plant on the same day. At chocolate plant, instructors gave us information about the material used to make chocolate, the collecting process of material, procedure of making chocolate and also the different types of chocolates that Amul export worldwide. Students really enjoyed their visit to Amul.

# Event Photographs:

Orientation program exposition dated on 15/07/2019

Orientation program attended by the students dated on 15/07/2019

Amul Dairy visit during the orientation program dated on 17/07/2019