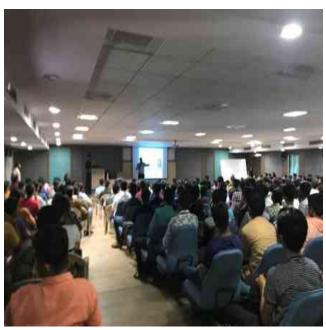

#### Photographs of the event:

A seminar on "Finding Your Creative Niche by Darshan Shah Date:24th Sep 2019 Time: 12:10 to 2:10 pm Venue: RPCP Auditorium

A seminar on "Finding Your Creative Niche by Darshan Shah Date:24th Sep 2019 Time: 12:10 to 2:10 pm Venue: RPCP Auditorium