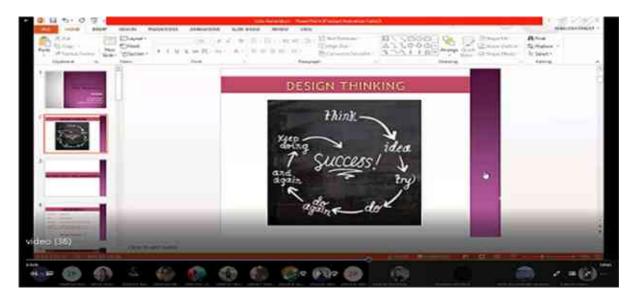

#### Photos from the session:

Figure 1&2 Session on e-Governance System

| Session: 3                          | NSS A | ctivity       |                             |                          |
|-------------------------------------|-------|---------------|-----------------------------|--------------------------|
| <b>Date:</b> 15 July 2019 <b>Da</b> |       | <b>Day:</b> 1 | <b>Time:</b> 02.20 to 04.20 | Venue: CHARUSAT Hospital |