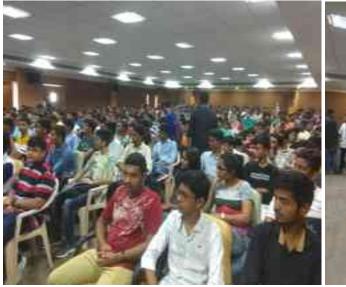

# Event Photographs:

Orientation program exposition dated on 15/07/2019

Orientation program attended by the students dated on 15/07/2019

Amul Dairy visit during the orientation program dated on 17/07/2019