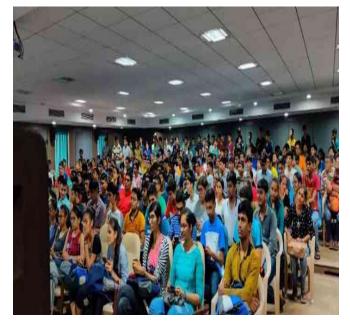

# Event Photographs:

Orientation program exposition dated on 15/07/2019

Orientation program attended by the students dated on 15/07/2019

Amul Dairy visit during the orientation program dated on 17/07/2019