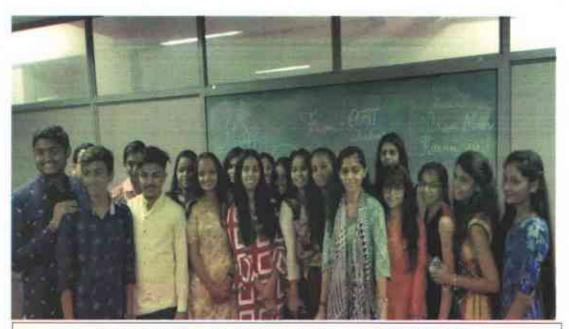

#### Photographs of the event:

A seminar on "Finding Your Creative Niche by Darshan Shah Date:24th Sep 2019 Time: 12:10 to 2:10 pm Venue: RPCP Auditorium

A seminar on "Finding Your Creative Niche by Darshan Shah Date:24th Sep 2019 Time: 12:10 to 2:10 pm Venue: RPCP Auditorium