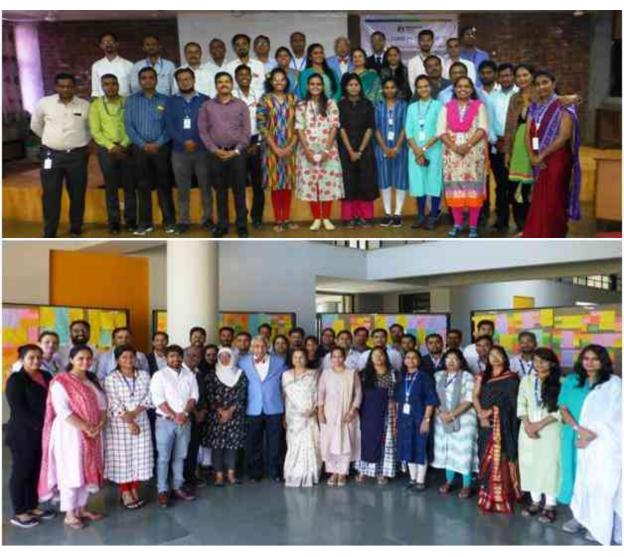

# Event Photographs:

Orientation program exposition dated on 15/07/2019

Orientation program attended by the students dated on 15/07/2019

Amul Dairy visit during the orientation program dated on 17/07/2019