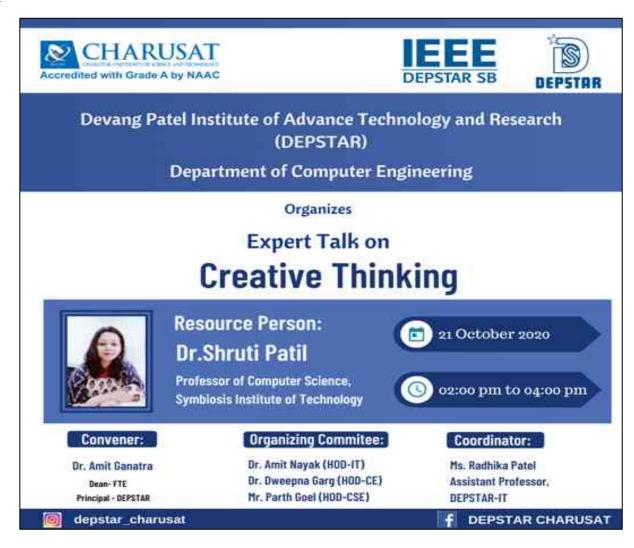

# **Summary of Session-1:**

The Commencement Programme for the newly admitted undergraduate students of Bachelors of Engineering was organized by Charotar University of science and Technology from 15th July, 2019 to 26th July, 2019. Students and their parents were formally welcomed and introduced to the culture of the campus and University.