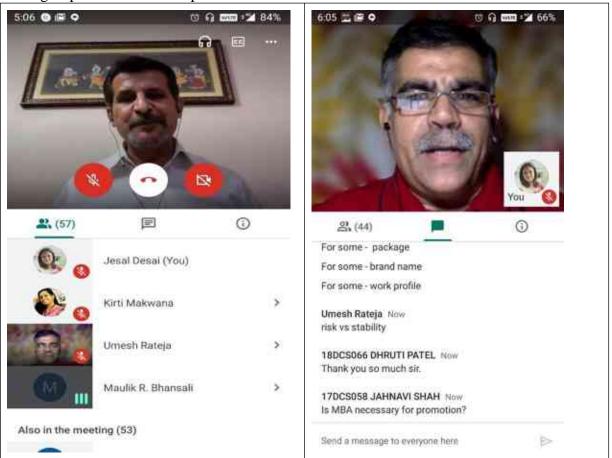

#### Summary of the Event:

To utilize the lockdown time of COVID-19 for knowledge enhancement and spreading awareness among Graduate Engineer Trainees, M.S. Patel department of civil engineering had organized a webinar on "Campus to Work Place". From Final Year B. Tech students of 2019-20, 23 participants have attended the webinar on "Zoom" platform. The expert explained the actual scenario and feeling of GETs in detailed. Also about the role and responsibilities of GETs, Attributes of engineers, Expectation of Leaders at different levels, perspective views of same situation etc.

By this webinar, participants have learned about the future scopes of civil engineering, roles & responsibilities of GETs, expectations from leaders at different levels, GETs future prospects, attributes of engineers, etc. which will definitely help them in their personal & professional life.

Thus, the session was very engaging, informative, insightful, interesting, motivational and was found to be fruitful for B. Tech Civil students.

Registration fee (if any): NIL

No. of Participants: 22

List of Participants:

#### Overall impact of webinar: Excellent

#### Highlight of feedback:

- Overall the webinar is worth watching and also learn how to cope up in any situation.
- Very encouraging i inspired a lot from this webinar.
- It was really interesting and helpful to motivate final year students. Enjoyed the content.
- excellent experience & lot of things we learned from this webinar & thanks to M.S.Patel department to organize this superb seminar.
- It was a good session, we came to know various things related to job/trainee as a fresher, and will be able to perform better.
- Etc....

# Photographs of the event with captions

Presentation by Expert - 7/6/2020

Presentation by Expert - 7/6/2020

Q&A Session - 7/6/2020

Coordinator Sign:

Ms. Pinal Patel

Ms. Megha Desai

Head of Department/Institute Sign: