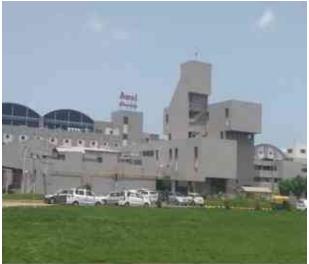

Students were taken to Amul Dairy plant and Amul Chocolate Plant for their first industrial visit as a part of their orientation program. The industrial visit begun with the gathering of student at

CSPIT building and then all the students of 1st semester were taken to Amul Dairy, students and faculties were warmly welcomed by the team members of Amul. At dairy, students visited the different places like Dr. Vergese Kurien Memorial, Amul Dairy Museum, Amul Dairy Factory – Milk Silo units, Butter making and packaging unit, GPS based tracking system, IT Division etc. Also the students were made aware about the automation system used for processing of milk items. After visiting Amul Dairy plant, students and faculties visited chocolate plant on the same day. At chocolate plant, instructors gave us information about the material used to make chocolate, the collecting process of material, procedure of making chocolate and also the different types of chocolates that Amul export worldwide. Students really enjoyed their visit to Amul.