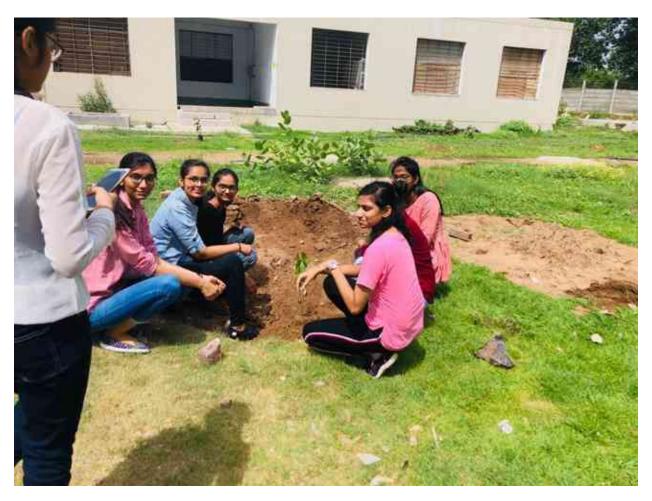

# Event Photographs:

Orientation program exposition dated on 15/07/2019

Orientation program attended by the students dated on 15/07/2019

Amul Dairy visit during the orientation program dated on 17/07/2019