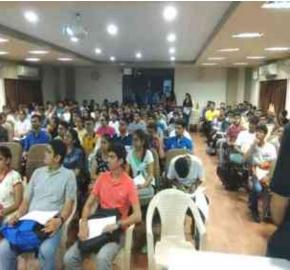

## One day workshop on "Soft Skills in Transportation Engineering"

1 message

Kanchal Dave <kanchaldave.cv@charusat.ac.in>

Wed, Mar 4, 2020 at 1:01 PM

To: civil@charusat.ac.in

Cc: Head Civil CHARUSAT <nod.cv@charusat.ac.in>, Devang Patel <devangpatel.cv@charusat.ac.in>

Dear All.

It gives me immense pleasure to announce you all that M. S. Patel Department of Civil Engineering is organising a One day workshop on "Soft Skills in Transportation Engineering" in which Hands-on-session on SPSS software will be

The main aim of conducting this workshop is to make awareness about how the huge amount of data in traffic engineering is handled by using statistical tools. This workshop is mainly focussed on third and final year students ( Only 30 participants will be allowed to attend the workshop)

## **Event Report**

Name of Event: One Day Workshop on "Soft Skills in Transportation Engineering"

SUBJECT: CL 348 and CL 484 (6th and 8th semester of B.Tech Civil Engg.)

Date and Time of Event : 06th March 2020, Friday, 9:30 to 4:00 pm

Summary of the Event (Maximum 200 words):

Mr. Hiren Kakkad has a vast experience in providing training on different soft skills. Event was based on making students aware about the SPSS software and how it can be useful in handling data in their works.

Overall impact of workshop Excellent/Very Good/Good/Average/Poor

Photographs of the event with captions:

Expert Felicitation - 6/3/2020

Hards - on - Session - 6/3/2020

Hands - on - Session \_ 6/3/2020

4 | Page