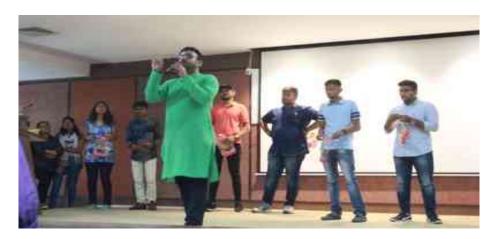

Summary of the Event:

The Commencement Program for the newly admitted undergraduate students of Bachelors of Engineering was organized by Charotar University of science and Technology from 15<sup>th</sup> July, 2019 to 25<sup>th</sup> July, 2019. The main objective of the program is to develop strong bonding between students and the institute.

The respective department has arrange HOD interaction with the students. They deeply explain about the CHARUSAT and the Department regarding rules and regulation, grading system of the university. They also describe the various lab facilities available at CSPIT College. Also inform them about the regularity and importance of attendance. The main purpose of this interaction was to give Brief scope of Engineering & research in various fields and to make aware of various facilities available at the institutes.

# Event Photographs:

Orientation program exposition dated on 15/07/2019

Orientation program attended by the students dated on 15/07/2019

Amul Dairy visit during the orientation program dated on 17/07/2019