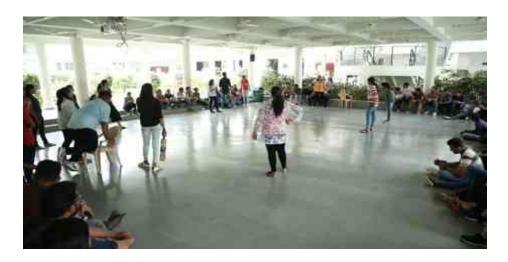

In the Interaction with senior's session, they gave the information about the events like technical event Cognize & cultural event Spoural. The Interaction with senior's activity helps to improve the soft skill of students like team building, working as a team member and leader, group discussion on different Events. Because of this activity so many students interacted with each other and also 1st year student shared some innovative ideas about the events.

# Event Photographs:

Orientation program exposition dated on 15/07/2019

Orientation program attended by the students dated on 15/07/2019

Amul Dairy visit during the orientation program dated on 17/07/2019