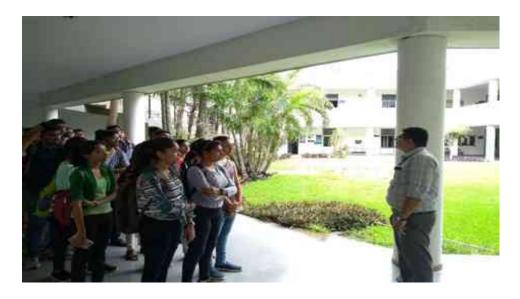

Students were taken to Amul Dairy plant and Amul Chocolate Plant for their first industrial visit as a part of their orientation program. The industrial visit begun with the gathering of student at

CSPIT building and then all the students of 1st semester were taken to Amul Dairy, students and faculties were warmly welcomed by the team members of Amul. At dairy, students visited the different places like Dr. Vergese Kurien Memorial, Amul Dairy Museum, Amul Dairy Factory – Milk Silo units, Butter making and packaging unit, GPS based tracking system, IT Division etc. Also the students were made aware about the automation system used for processing of milk items. After visiting Amul Dairy plant, students and faculties visited chocolate plant on the same day. At chocolate plant, instructors gave us information about the material used to make chocolate, the collecting process of material, procedure of making chocolate and also the different types of chocolates that Amul export worldwide. Students really enjoyed their visit to Amul.

# Event Photographs:

Orientation program exposition dated on 15/07/2019

Orientation program attended by the students dated on 15/07/2019

Amul Dairy visit during the orientation program dated on 17/07/2019