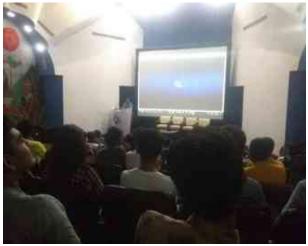

# "Film Screening - Chalk and Duster" on 10/01/2020 at RPCP Women Development Cell (WDC) - RPCP

Women Development Cell (WDC), Ramanbhai Patel College of Pharmacy (RPCP) - CHARUSAT has organized "Film Screening – Chalk and Duster" on 10/01/2020 at RPCP for the students of RPCP. Total 70 students of B.Pharm and M.Pharm had watched the movie.