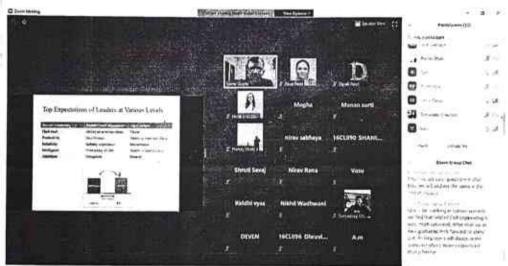

#### Summary of the Event:

To utilize the lockdown time of COVID-19 for knowledge enhancement and spreading awareness among Graduate Engineer Trainees, M.S. Patel department of civil engineering had organized a webinar on "Campus to Work Place". From Final Year B. Tech students of 2019-20, 23 participants have attended the webinar on "Zoom" platform. The expert explained the actual scenario and feeling of GETs in detailed. Also about the role and responsibilities of GETs, Attributes of engineers, Expectation of Leaders at different levels, perspective views of same situation etc.

By this webinar, participants have learned about the future scopes of civil engineering, roles & responsibilities of GETs, expectations from leaders at different levels, GETs future prospects, attributes of engineers, etc. which will definitely help them in their personal & professional life.