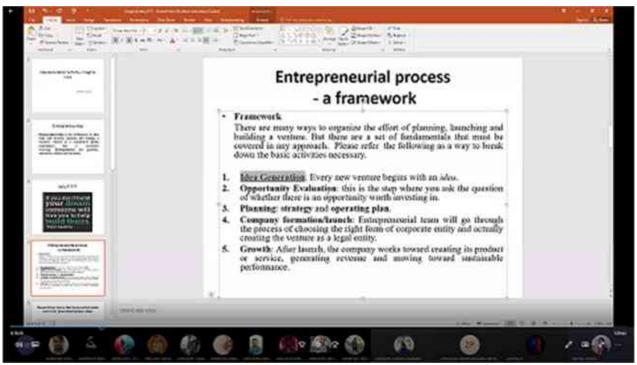

#### Photos from the session:

Figure 1&2 Session on e-Governance System

| Session: 3                          | NSS A | ctivity       |                             |                          |
|-------------------------------------|-------|---------------|-----------------------------|--------------------------|
| <b>Date:</b> 15 July 2019 <b>Da</b> |       | <b>Day:</b> 1 | <b>Time:</b> 02.20 to 04.20 | Venue: CHARUSAT Hospital |