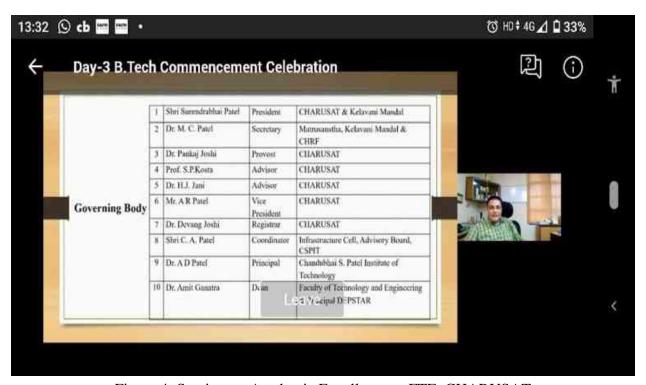

# Event Report

| Name of Event :                   | Commencement Celebration for FY engineering students                                                                                                                       |
|-----------------------------------|----------------------------------------------------------------------------------------------------------------------------------------------------------------------------|
| Date and Time of Event :          | 15/07/2019 to 25/07/2019 & 9:10 am to 4:30 pm                                                                                                                              |
| Resource person details (if any): | Dr. Vijaykumar Chaudhary (HoD-ME), Dr. Vijay Panchal (HoD-CL), Dr. Trushit Upadhyay (HoD-EC), Dr. Parth Shah (HoD-IT), Dr. Ritesh Patel (HoD-CE), Dr. Nilay Patel (HoD-EE) |