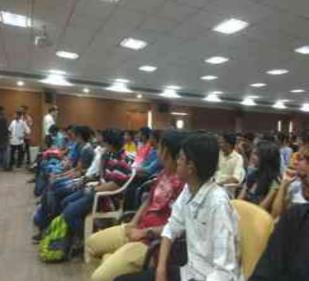

# Event Photographs:

Orientation program exposition dated on 15/07/2019

Orientation program attended by the students dated on 15/07/2019

Amul Dairy visit during the orientation program dated on 17/07/2019