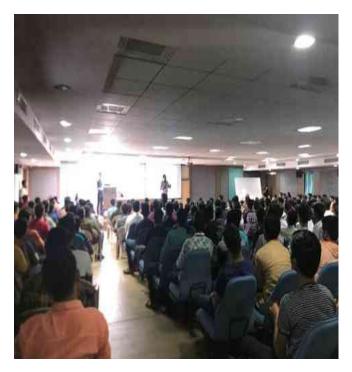

# Photographs of the event with captions

Presentation by Expert - 7/6/2020

Presentation by Expert - 7/6/2020

Q&A Session - 7/6/2020

Coordinator Sign:

Ms. Pinal Patel

Ms. Megha Desai

Head of Department/Institute Sign: