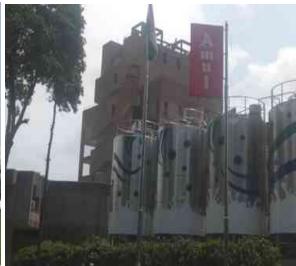

Students were taken to Amul Dairy plant and Amul Chocolate Plant for their first industrial visit as a part of their orientation program. The industrial visit begun with the gathering of student at

CSPIT building and then all the students of 1st semester were taken to Amul Dairy, students and faculties were warmly welcomed by the team members of Amul. At dairy, students visited the different places like Dr. Vergese Kurien Memorial, Amul Dairy Museum, Amul Dairy Factory – Milk Silo units, Butter making and packaging unit, GPS based tracking system, IT Division etc. Also the students were made aware about the automation system used for processing of milk items. After visiting Amul Dairy plant, students and faculties visited chocolate plant on the same day. At chocolate plant, instructors gave us information about the material used to make chocolate, the collecting process of material, procedure of making chocolate and also the different types of chocolates that Amul export worldwide. Students really enjoyed their visit to Amul.