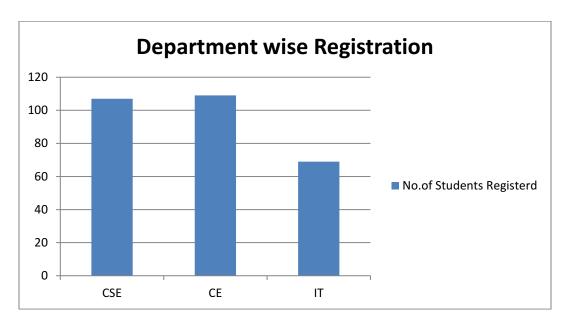

|                         |                             |                      |                     |                     |              |
| 03:30 to 04:30 | DIV1<br>(722)       | DIV2<br>(707)                             | DIV1<br>(720)       | DIV2<br>(721)       | DIV1<br>(726)       | DIV2<br>(727)       | DIV1<br>(708)       | DIV2<br>(709)       |                             |                       |                         |                         |                             |                      |                     |                     |              |





# Charotar University of Science and Technology Faculty of Technology and Engineering

# Devang Patel Institute of Advance Technology & Research Commencement Celebration Program me

**Summary A.Y. 2019-20** 



# List of Activity in commencement 2019

| E-governance schedule    | Physics session                    | Fun activity               |  |
|--------------------------|------------------------------------|----------------------------|--|
| HOD Speech               | Physics session                    | Fun spot                   |  |
| Principal Speech         | Academic campus visit              | Mind map                   |  |
| HRDC Session             | Motivational Talk                  | Movie                      |  |
| Branch Specific workshop | Nss Activity                       | Central counseling         |  |
| Match session            | Department visit                   | Meet your alumni           |  |
| Quiz                     | Amul dairy / Chocolate plant visit | Stude