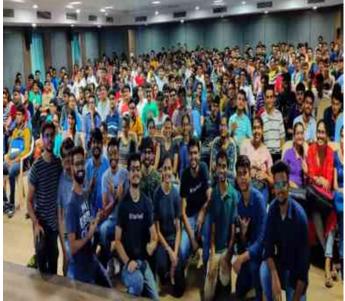

# Event Photographs:

Orientation program exposition dated on 15/07/2019

Orientation program attended by the students dated on 15/07/2019

Amul Dairy visit during the orientation program dated on 17/07/2019