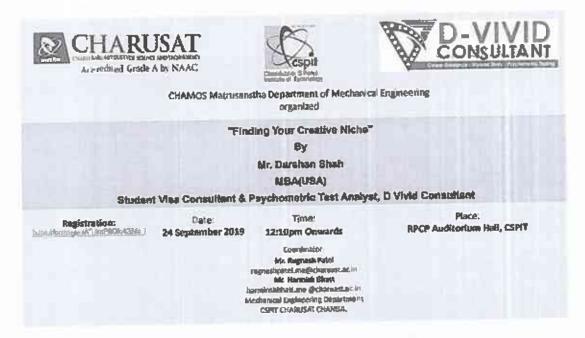

#### CHAMOS Matrusanstha Department of Mechanical Engineering organized

"Finding Your Creative Niche"

By

Mr. Darshan Shah MBA(USA)

Student Visa Consultant & Psychometric Test Analyst, D Vivid Consultant

Registration:

Date:

Time:

Place:

https://forms.gle/rATNraP8Qfc42iMa7

24 September 2019

12:10pm Onwards

RPCP Auditorium Hall, CSPIT

Coordinator:

Mr. Rugnesh Patel

rugneshpatel.me@charuast.ac.in

Mr. Harmish Bhatt

harminshbhatt.me @charuast.ac.in Mechanical Engineering Department CSPIT CHARUSAT CHANGA.