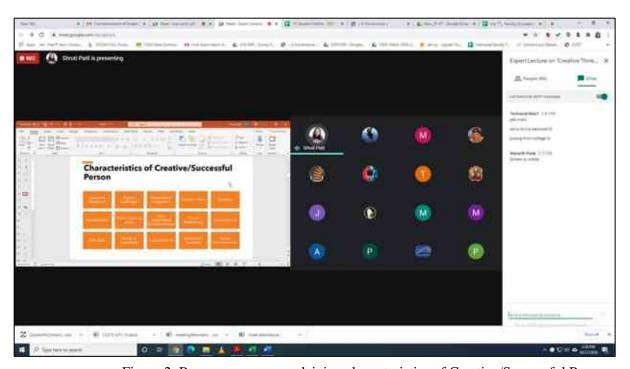

e concept of Creative Thinking.

**About the speaker:** Dr Shruti Patil is currently working as Assistant professor at Symbiosis Institute of Technology. She has a knowledge on implementation specific core subjects such as cloud computing, databases and OS. Her research domains are data privacy, Adversarial machine learning, sentiment analysis and applied AI. A total of around 20 publications are to her credit.

Thus, ma'am is a perfect blend of industry expertise coupled with deep research insights and conceptual clarity coupled with a practical orientation.





#### **Topics Covered:**

- 1. What is Creative Thinking?
- 2. Why Creative Thinking is important?
- 3. Creative Problem-Solving skills.

#### Some glimpse of the Expert Talk:



Figure 1: Resource person Introducing Creativity



Figure 2: Resource person explaining characteristics of Creative/Successful Person







Figure 3: Resource person explaining the Application of Machine Vision

Feedback was taken from the participants at the end of the talk. From the feedback form filled by the students, Evaluation of Feedback is as per given below:

#### **Evaluation of Feedback**

Name of Expert Talk: "Creative

Thinking"

**Resource Person**: Dr Shruti Patil

**Date**: 21-10-2020

**Time**: 02:00 PM to 04:00 PM **Venue**: MEET, DEPSTAR,

**CHARUSAT** 

| Sr.<br>No. | Statements                                | Excellent % | Good % | Average % | poor % |
|------------|-------------------------------------------|-------------|--------|-----------|--------|
| 1          | The content of Expert Talk/Lecture        | 73.