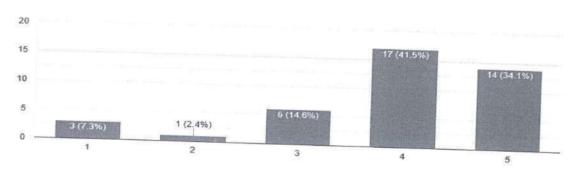

ductive age and having menstrual period every month, they can do it on 5<sup>th</sup> day of their periods.
- 3. Every participant approached to recap all the learning and techniques of it. One to one doubt of all participants were clarified. They had demonstrated circular and line method of detection of lump or any unusual mass by bare fingertip techniques in standing position as well as lying position.

Outcome of the activities: It served a platform for the women to gain knowledge through hands on practice under the guidance of incharge faculty of workstation regarding breast self-examination.

# Event clicks:









# Sample copy of Certificate & feedback if any:



I understood the concepts as presented in the talk.



The talk improved my understanding of the topic.

41 responses



The learning derived for the talk will be useful to me in future.

41 responses



Suggest your recommendations for betterment of this kind of sessions to be organized in future. 23 responses

More efficient knowledge

It's needed and very useful to girls education.

Nil

Very good



# **E-Certificate**





# This is to Certify that Ms. Khushbu Patel

has participated as a Delegate in the Online Workshop on "Breast Self Examination"

held on 27th, October, 2020 - Tuesday

Organized by WDC - Manikaka Topawala Institute of Nursing,
A Constituent of

Charotar University of Science and Technology (CHARUSAT).

Dr. Gayatri Patel
Convener
WDC-CHARUSAT

GRADE INTEGRAL STANDARD STANDARD STANDARD

Ms. Rameshwari Zala Co-ordinator Member WDC-MTIN

# દેશમાં પ્રત્યેક 28 પૈકી 1 મહિલાને બ્રેસ્ટ કેન્સ