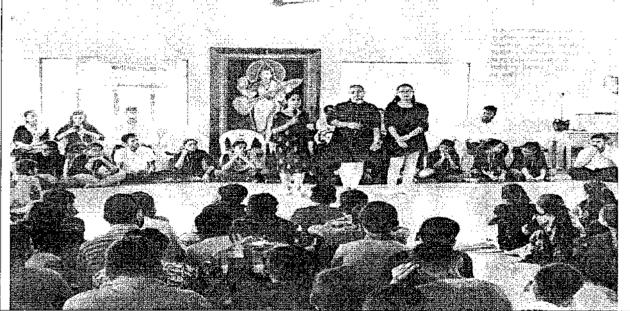

#### Summary of the Event:

An expert talk has been organized on a virtual platform for undergraduate and postgraduate students to enhance the knowledge of trauma and rehabilitation. The resource person for the event is Srikesvan Sabapathy, trauma inpatient physiotherapist, John Radcliffe major trauma centre, oxford university hospitals, United kingdom. The entire session was organized by the department of musculoskeletal sciences physiotherapy and the event was coordinated by Dr.M. Balaganapathy, Principal, ARIP. The event was started with welcoming to the Speaker and the main content which was delivered by Dr. Pavithra, Q & A round with the audience and winded up by vote of thanks. 63 students had actively participated in the event.

#### Photographs of virtual event Major Trauma Rehabilitation on 9th July, 2020