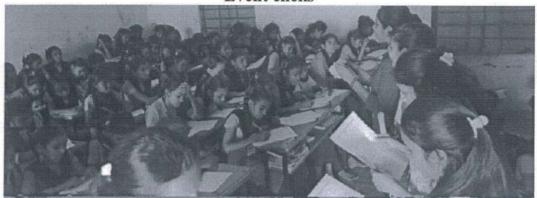

#### Summary of the Event

World Pharmacist day was celebrated at Ramanbhai Patel College of Pharmacy (RPCP), CHARUSAT, Changa on 25th September, 2019. The theme was Safe and effective medicines for all included health and hygiene awareness. The event was taken up from RPCP, Charotar University of Science and Technology to Malataj Village and School.

Following activities were conducted:

- 1) Awareness rally in Malataj Village
- 2) Theme based skit performance in Village and School
- 3) Health and hygiene awareness kit and pamphlets distribution to village residents.
- 4) Online Quiz conduction on Antibiotics

The main aim of this programme was to aware the village people about the health, hygiene and cleanliness. During this event total fifty student volunteers (NSS unit) of RPCP enthusiastically joined the rally and distributed health and hygiene kits and pamphlets to village people and aware them about it. Various slogans on health and hygiene were delivered to people during the rally to spread awareness and it was brought to attention of people that Cleanliness is the only medicine to all the diseases.

The message related to health and hygiene was passed on to the people by the mode of the skit. Volunteers have also talked about self-medication as the people started taking medicines randomly without the prescription of doctor which affected the health of the people.