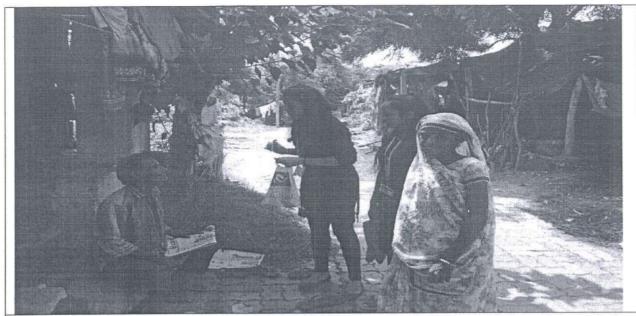

# Anemia Detection and Awareness Campaigning 5 & 6<sup>th</sup> March, 2020. Women Development Cell (WDC) - RPCP & MTIN

We members of Women Development Cell (WDC) RPCP and MTIN - CHARUSAT jointly organized **Anemia detection and awareness campaigning** as a part of **International Women's Day**, 2020 celebration. The program was scheduled on 5 & 6<sup>th</sup> March, 2020.

The whole activity was divided into 2 parts, on 5<sup>th</sup> March, Thursday (12.pm onwards) there was an Anemia detection and awareness campaigning at Malataj village and on 6<sup>th</sup> March, Friday (10 am to 4 pm) on campus screening of hemoglobin and Obesity of all employee and students were done.

Total 35 students of B.Pharm and M.Pharm Participated in Awareness rally at Malataj Village. Additionally, seven faculty members of RPCP joined the awareness campaign along with Co-ordinators. Total 62 women of the village were benefited though anemia detection activity. Moreover, some of the females were identified with the hemoglobin level below 8 gm/dl, for this reason, co-ordinators advised them to consult physician and visit CHARUSAT hospital.