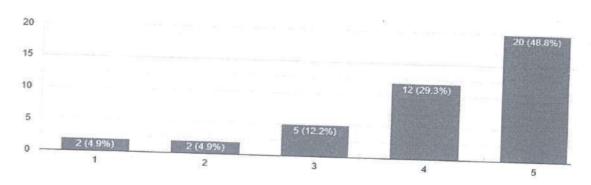

p> day of their periods.
- 3. Every participant approached to recap all the learning and techniques of it. One to one doubt of all participants were clarified. They had demonstrated circular and line method of detection of lump or any unusual mass by bare fingertip techniques in standing position as well as lying position.

Outcome of the activities: It served a platform for the women to gain knowledge through hands on practice under the guidance of incharge faculty of workstation regarding breast self-examination.

# Event clicks:









# Sample copy of Certificate & feedback if any:



I understood the concepts as presented in the talk.



The talk improved my understanding of the topic.

41 responses



The learning derived for the talk will be useful to me in future.

41 responses



Suggest your recommendations for betterment of this kind of sessions to be organized in future. 23 responses

More efficient knowledge

It's needed and very useful to girls education.

Nil

Very good



# **E-Certificate**





# This is to Certify that Ms. Khushbu Patel

has participated as a Delegate in the Online Workshop on "Breast Self Examination"

held on 27th, October, 2020 - Tuesday

Organized by WDC - Manikaka Topawala Institute of Nursing,
A Constituent of

Charotar University of Science and Technology (CHARUSAT).

Dr. Gayatri Patel
Convener
WDC-CHARUSAT

GRADE INTEGRAL STANDARD STANDARD STANDARD

Ms. Rameshwari Zala Co-ordinator Member WDC-MTIN

# દેશમાં પ્રત્યેક 28 પૈકી 1 મહિલાને બ્રેસ્ટ કેન્સર થવાનું જોખમ

ચાર્સેટ-MTIN હારા બ્રેસ્ટ સેલ્ફ એક્ઝામિનેશન વર્કશોપ

**વલગુજરાવ સમગ*