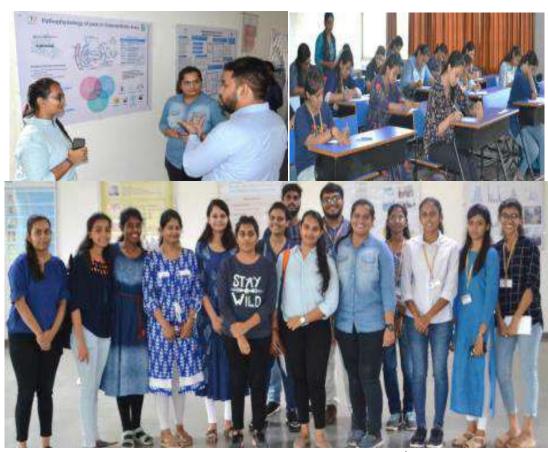

#### Summary of the Event:

An expert talk has been organized on a virtual platform for undergraduate and postgraduate students to enhance the knowledge of trauma and rehabilitation. The resource person for the event is Srikesvan Sabapathy, trauma inpatient physiotherapist, John Radcliffe major trauma centre, oxford university hospitals, United kingdom. The entire session was organized by the department of musculoskeletal sciences physiotherapy and the event was coordinated by Dr.M. Balaganapathy, Principal, ARIP. The event was started with welcoming to the Speaker and the main content which was delivered by Dr. Pavithra, Q & A round with the audience and winded up by vote of thanks. 63 students had actively participated in the event.

#### Photographs of virtual event Major Trauma Rehabilitation on 9th July, 2020