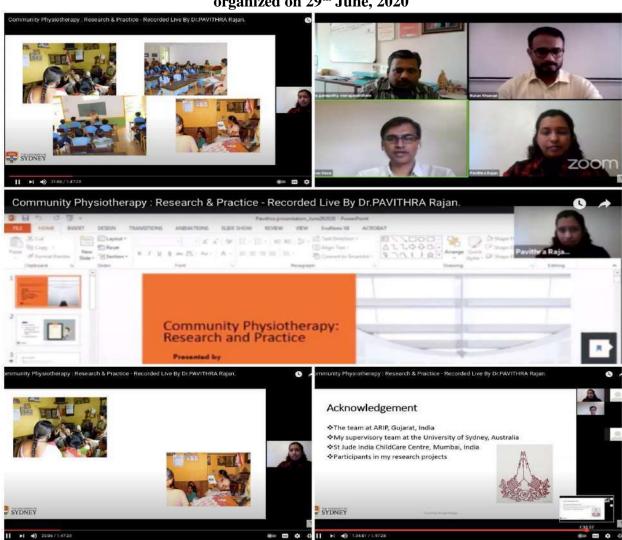

#### Summary of the Event:

An expert talk has been organized on a virtual platform for undergraduate and postgraduate students to enhance the knowledge of trauma and rehabilitation. The resource person for the event is Srikesvan Sabapathy, trauma inpatient physiotherapist, John Radcliffe major trauma centre, oxford university hospitals, United kingdom. The entire session was organized by the department of musculoskeletal sciences physiotherapy and the event was coordinated by Dr.M. Balaganapathy, Principal, ARIP. The event was started with welcoming to the Speaker and the main content which was delivered by Dr. Pavithra, Q & A round with the audience and winded up by vote of thanks. 63 students had actively participated in the event.

#### Photographs of virtual event Major Trauma Rehabilitation on 9th July, 2020