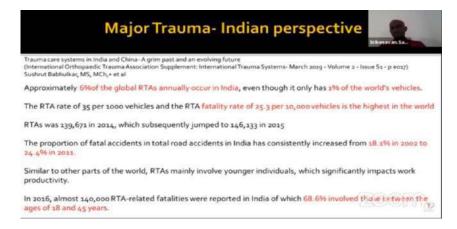

#### Summary of the Event:

An expert talk has been organized on a virtual platform for undergraduate and postgraduate students to enhance the knowledge of trauma and rehabilitation. The resource person for the event is Srikesvan Sabapathy, trauma inpatient physiotherapist, John Radcliffe major trauma centre, oxford university hospitals, United kingdom. The entire session was organized by the department of musculoskeletal sciences physiotherapy and the event was coordinated by Dr.M. Balaganapathy, Principal, ARIP. The event was started with welcoming to the Speaker and the main content which was delivered by Dr. Pavithra, Q & A round with the audience and winded up by vote of thanks. 63 students had actively participated in the event.