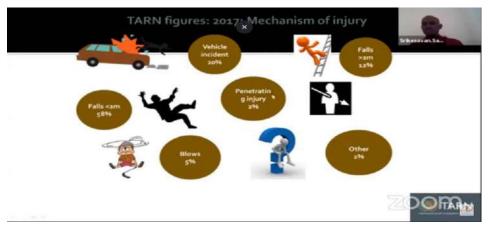

#### Summary of the Event:

An expert talk has been organized on a virtual platform for undergraduate and postgraduate students to enhance the knowledge of trauma and rehabilitation. The resource person for the event is Srikesvan Sabapathy, trauma inpatient physiotherapist, John Radcliffe major trauma centre, oxford university hospitals, United kingdom. The entire session was organized by the department of musculoskeletal sciences physiotherapy and the event was coordinated by Dr.M. Balaganapathy, Principal, ARIP. The event was started with welcoming to the Speaker and the main content which was delivered by Dr. Pavithra, Q & A round with the audience and winded up by vote of thanks. 63 students had actively participated in the event.