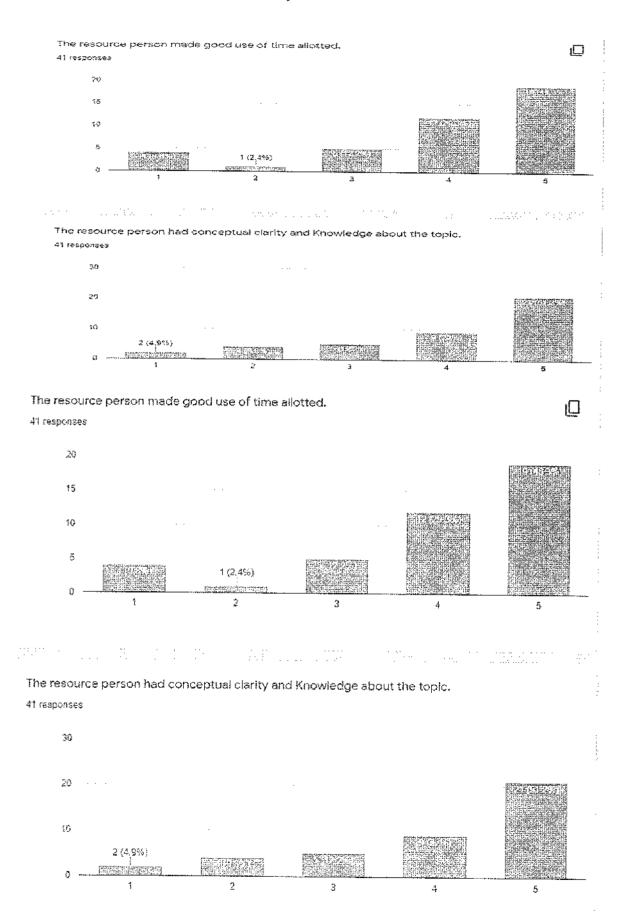

ll be easy to remember and make breast self-awareness a regular part of their good health routine. Women who are in reproductive age and having menstrual period every month, they can do it on 5<sup>th</sup> day of their periods.
- 3. Every participant approached to recap all the learning and techniques of it. One to one doubt of all participants were clarified. They had demonstrated circular and line method of detection of lump or any unusual mass by bare fingertip techniques in standing position as well as lying position.

Outcome of the activities: It served a platform for the women to gain knowledge through hands on practice under the guidance of incharge faculty of workstation regarding breast self-examination.

# Event clicks:









# Sample copy of Certificate & feedback if any:



I understood the concepts as presented in the talk.



The talk improved my understanding of the topic.

41 responses



The learning derived for the talk will be useful to me in future.

41 responses



Suggest your recommendations for betterment of this kind of sessions to be organized in future. 23 responses

More efficient knowledge

It's needed and very useful to girls education.

Nil

Very good



# **E-Certificate**





# This is to Certify that Ms. Khushbu Patel

has participated as a Delegate in the Online Workshop on "Breast Self Examination"

held on 27th, October, 2020 - Tuesday

Organized by WDC - Manikaka Topawala Institute of Nursing,
A Constituent of

Charotar University of Science and Technology (CHARUSAT).

Dr. Gayatri Patel
Convener
WDC-CHARUSAT

GRADE INTEGRAL STANDA