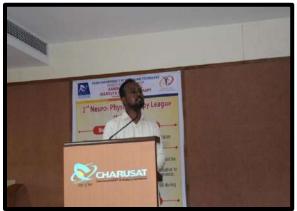

## Major Trauma Rehabilitation

Department of Musculoskeletal Sciences

**Organises** 

Live Webinar

9th July 2020

2 pm - 3.30 pm

Join With Us by

Meeting ID/Password

#### Summary of the Event:

An expert talk has been organized on a virtual platform for undergraduate and postgraduate students to enhance the knowledge of trauma and rehabilitation. The resource person for the event is Srikesvan Sabapathy, trauma inpatient physiotherapist, John Radcliffe major trauma centre, oxford university hospitals, United kingdom. The entire session was organized by the department of musculoskeletal sciences physiotherapy and the event was coordinated by Dr.M. Balaganapathy, Principal, ARIP. The event was started with welcoming to the Speaker and the main content which was delivered by Dr. Pavithra, Q & A round with the audience and winded up by vote of thanks. 63 students had actively participated in the event.

#### Photographs of virtual event Major Trauma Rehabilitation on 9th July, 2020