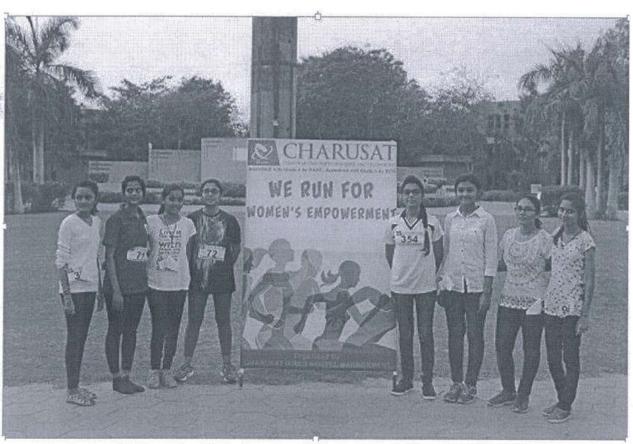

Total 35 students of B.Pharm and M.Pharm Participated in Awareness rally at Malataj Village. Additionally, seven faculty members of RPCP joined the awareness campaign along with Co-ordinators. Total 62 women of the village were benefited though anemia detection activity. Moreover, some of the females were identified with the hemoglobin level below 8 gm/dl, for this reason, co-ordinators advised them to consult physician and visit CHARUSAT hospital.

#### Activities carried out and beneficiaries

The following activities were conducted during the campaign:

- Awareness rally in Malataj Village
- Pamphlet distribution
- Estimation of Hemoglobin in Women (Underprivileged)