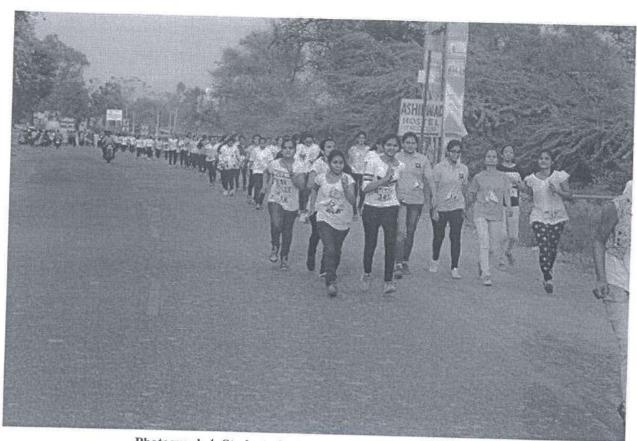

Total 35 students of B.Pharm and M.Pharm Participated in Awareness rally at Malataj Village. Additionally, seven faculty members of RPCP joined the awareness campaign along with Co-ordinators. Total 62 women of the village were benefited though anemia detection activity. Moreover, some of the females were identified with the hemoglobin level below 8 gm/dl, for this reason, co-ordinators advised them to consult physician and visit CHARUSAT hospital.

#### Activities carried out and beneficiaries

The following activities were conducted during the campaign:

- Awareness rally in Malataj Village
- Pamphlet distribution
- Estimation of Hemoglobin in Women (Underprivileged)