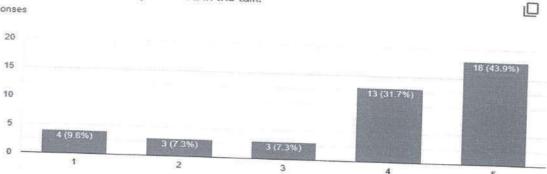

regular part of their good health routine. Women who are in reproductive age and having menstrual period every month, they can do it on 5<sup>th</sup> day of their periods.
- 3. Every participant approached to recap all the learning and techniques of it. One to one doubt of all participants were clarified. They had demonstrated circular and line method of detection of lump or any unusual mass by bare fingertip techniques in standing position as well as lying position.

Outcome of the activities: It served a platform for the women to gain knowledge through hands on practice under the guidance of incharge faculty of workstation regarding breast self-examination.

# Event clicks:









# Sample copy of Certificate & feedback if any:



I understood the concepts as presented in the talk.



The talk improved my understanding of the topic.

41 responses



The learning derived for the talk will be useful to me in future.

41 responses



Suggest your recommendations for betterment of this kind of sessions to be organized in future. 23 responses

More efficient knowledge

It's needed and very useful to girls education.

Nil

Very good



# **E-Certificate**





# This is to Certify that Ms. Khushbu Patel

has participated as a Delegate in the Online Workshop on "Breast Self Examination"

held on 27th, October, 2020 - Tuesday

Organized by WDC - Manikaka Topawala Institute of Nursing,
A Constituent of

Charotar University of Science and Technology (CHARUSAT).

Dr. Gayatri Patel
Convener
WDC-CHARUSAT

GRADE INTEGRAL STANDARD STANDARD STANDARD

Ms. Rameshwari Zala Co-ordinator