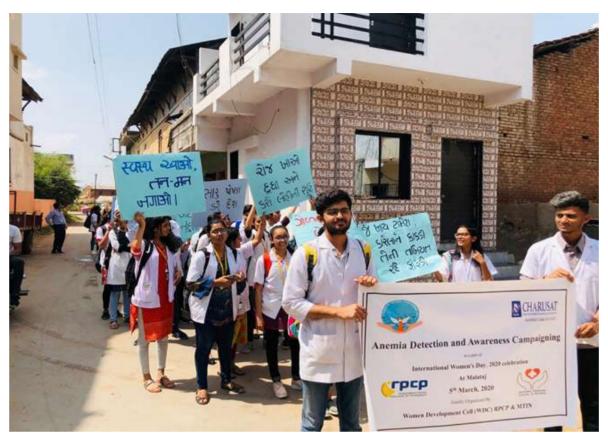

# Anemia Detection and Awareness Campaigning 5 & 6<sup>th</sup> March, 2020. Women Development Cell (WDC) - RPCP & MTIN

We members of Women Development Cell (WDC) RPCP and MTIN - CHARUSAT jointly organized **Anemia detection and awareness campaigning** as a part of **International Women's Day**, 2020 celebration. The program was scheduled on 5 & 6<sup>th</sup> March, 2020.

The whole activity was divided into 2 parts, on 5<sup>th</sup> March, Thursday (12.pm onwards) there was an Anemia detection and awareness campaigning at Malataj village and on 6<sup>th</sup> March, Friday (10 am to 4 pm) on campus screening of hemoglobin and Obesity of all employee and students were done.

Total 35 students of B.Pharm and M.Pharm Participated in Awareness rally at Malataj Village. Additionally, seven faculty members of RPCP joined the awareness campaign along with Co-ordinators. Total 62 women of the village were benefited though anemia detection activity. Moreover, some of the females were identified with the hemoglobin level below 8 gm/dl, for this reason, co-ordinators advised them to consult physician and visit CHARUSAT hospital.