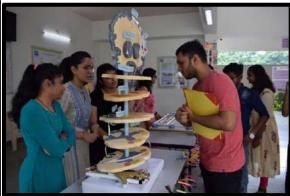

The main aim of this programme was to aware the village people about the health, hygiene and cleanliness. During this event total fifty student volunteers (NSS unit) of RPCP enthusiastically joined the rally and distributed health and hygiene kits and pamphlets to village people and aware them about it. Various slogans on health and hygiene were delivered to people during the rally to spread awareness and it was brought to attention of people that Cleanliness is the only medicine to all the diseases.

The message related to health and hygiene was passed on to the people by the mode of the skit. Volunteers have also talked about self-medication as the people started taking medicines randomly without the prescription of doctor which affected the health of the people.

Health and Hygiene Awareness in slum areas on 25-09-2019, 9.30 am – 1.30 pm

Health and Hygiene Awareness in school on 25-09-2019, 9.30 am - 1.30 pm

Faculty and student volunteers for Health and Hygiene Awareness, 25-09-2019, 9.30 am - 1.30  $\mbox{pm}$ 