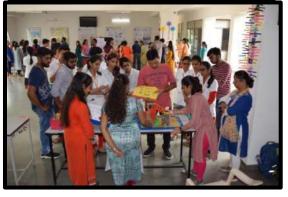

The main aim of this programme was to aware the village people about the health, hygiene and cleanliness. During this event total fifty student volunteers (NSS unit) of RPCP enthusiastically joined the rally and distributed health and hygiene kits and pamphlets to village people and aware them about it. Various slogans on health and hygiene were delivered to people during the rally to spread awareness and it was brought to attention of people that Cleanliness is the only medicine to all the diseases.

The message related to health and hygiene was passed on to the people by the mode of the skit. Volunteers have also talked about self-medication as the people started taking medicines randomly without the prescription of doctor which affected the health of the people.

Health and Hygiene Awareness in slum areas on 25-09-2019, 9.30 am – 1.30 pm

Health and Hygiene Awareness in school on 25-09-2019, 9.30 am - 1.30 pm

Faculty and student volunteers for Health and Hygiene Awareness, 25-09-2019, 9.30 am - 1.30  $\mbox{pm}$ 