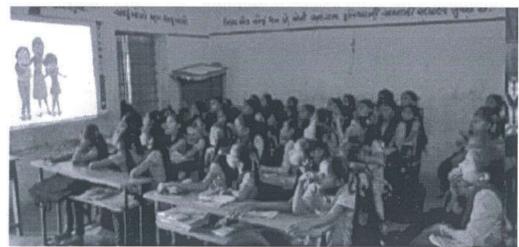

#### Summary of the Event

World Pharmacist day was celebrated at Ramanbhai Patel College of Pharmacy (RPCP), CHARUSAT, Changa on 25th September, 2019. The theme was Safe and effective medicines for all included health and hygiene awareness. The event was taken up from RPCP, Charotar University of Science and Technology to Malataj Village and School.

Following activities were conducted:

- 1) Awareness rally in Malataj Village
- 2) Theme based skit performance in Village and School
- 3) Health and hygiene awareness kit and pamphlets distribution to village residents.
- 4) Online Quiz conduction on Antibiotics

The main aim of this programme was to aware the village people about the health, hygiene and cleanliness. During this event total fifty student volunteers (NSS unit) of RPCP enthusiastically joined the rally and distributed health and hygiene kits and pamphlets to village people and aware them about it. Various slogans on health and hygiene were delivered to people during the rally to spread awareness and it was brought to attention of people that Cleanliness is the only medicine to all the diseases.

The message related to health and hygiene was passed on to the people by the mode of the skit. Volunteers have also talked about self-medication as the people started taking medicines randomly without the prescription of doctor which affected the health of the people.