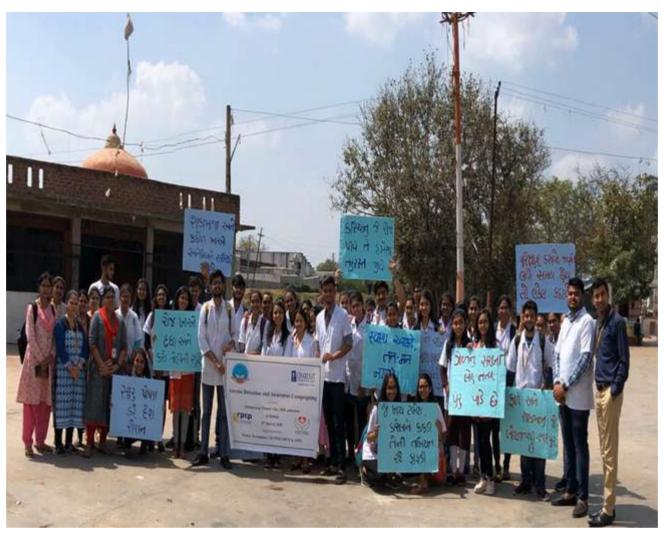

# Anemia Detection and Awareness Campaigning 5 & 6<sup>th</sup> March, 2020. Women Development Cell (WDC) - RPCP & MTIN

We members of Women Development Cell (WDC) RPCP and MTIN - CHARUSAT jointly organized **Anemia detection and awareness campaigning** as a part of **International Women's Day**, 2020 celebration. The program was scheduled on 5 & 6<sup>th</sup> March, 2020.

The whole activity was divided into 2 parts, on 5<sup>th</sup> March, Thursday (12.pm onwards) there was an Anemia detection and awareness campaigning at Malataj village and on 6<sup>th</sup> March, Friday (10 am to 4 pm) on campus screening of hemoglobin and Obesity of all employee and students were done.

Total 35 students of B.Pharm and M.Pharm Participated in Awareness rally at Malataj Village. Additionally, seven faculty members of RPCP joined the awareness campaign along with Co-ordinators. Total 62 women of the village were benefited though anemia detection activity. Moreover, some of the females were identified with the hemoglobin level below 8 gm/dl, for this reason, co-ordinators advised them to consult physician and visit CHARUSAT hospital.