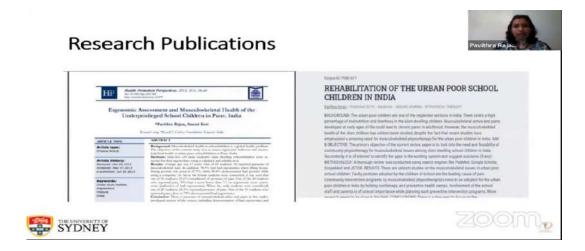

PM | Expert Talk |

### Summary of the Event:

An expert talk was delivered by Dr. Pavithra Rajan. Dr. Pavithra Rajan is pursuing Phd at the Faculty of Medicine & Health from The University of Sydney, Australia. She delivered a talk on the above said topic to enhance the knowledge of Physiotherapists about the Role of Physiotherapy in Community. She explained that physical therapists need a high degree of flexibility and a wide range of skills to contribute to the CBR programme. Preparing such physical therapists may require development of a more client- centered community- oriented education





programme. Overall session was very informative.

Registration fee (if any): Nil.

No. of Participants: 66

Photographs of Expert talk on Role of Physiotherapy in Community on 27th June, 2020









## List of Students attended Expert talk on Role of Physiotherapy in Community $27^{\rm th}\ June,\,2020$

| Sr No | Roll No  | First Name  | Last Name  | Degree |
|-------|----------|-------------|------------|--------|
| 1     | 16BPT002 | Nimangiben  | Bhagat     | BPT    |
| 2     | 16BPT003 | Tripad      | Bhanushali | BPT    |
| 3     | 16BPT006 | Purviben    | Bhatt      | BPT    |
| 4     | 16BPT007 | Dhavalkumar | Bhoi       | BPT    |
| 5     | 16BPT009 | Chandani    | Chauhan    | BPT    |
| 6     | 16BPT010 | Hemarshi    | Chauhan    | BPT    |
| 7     | 16BPT012 | Margi       | Desai      | BPT    |
| 8     | 16BPT013 | Hasti       | Dobaria    | BPT    |
| 9     | 16BPT018 | Jhanvi      | Kadiya     | BPT    |
| 10    | 16BPT021 | Vidhi       | Kapadiya   | BPT    |
| 1