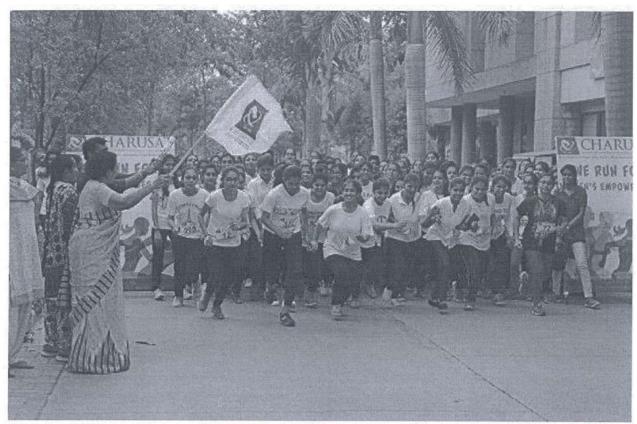

Total 35 students of B.Pharm and M.Pharm Participated in Awareness rally at Malataj Village. Additionally, seven faculty members of RPCP joined the awareness campaign along with Co-ordinators. Total 62 women of the village were benefited though anemia detection activity. Moreover, some of the females were identified with the hemoglobin level below 8 gm/dl, for this reason, co-ordinators advised them to consult physician and visit CHARUSAT hospital.

#### Activities carried out and beneficiaries

The following activities were conducted during the campaign:

- Awareness rally in Malataj Village
- Pamphlet distribution
- Estimation of Hemoglobin in Women (Underprivileged)