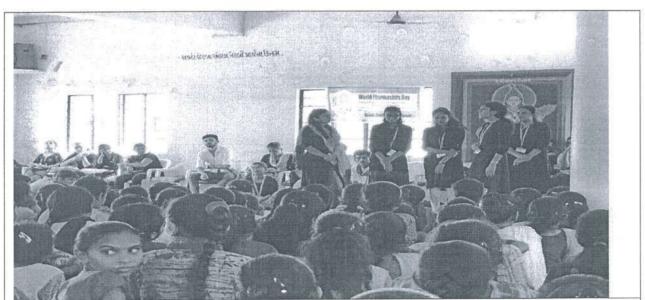

#### Circular/ Notice

Date: 23/09/2019

This is to bring to your notice that RPCP- Women Development Cell is going to organize Self Medication Awareness Campaign as a part of the World Pharmacist Day celebration on 25<sup>th</sup> September at Malataj Village. Interested students and faculty members are requested to contact the coordinator of the event.

Septer.

Dr. Jalpa Suthar coordinator, WDC, RPCP

Manan

Dr. Manan Raval Principal, RPCP