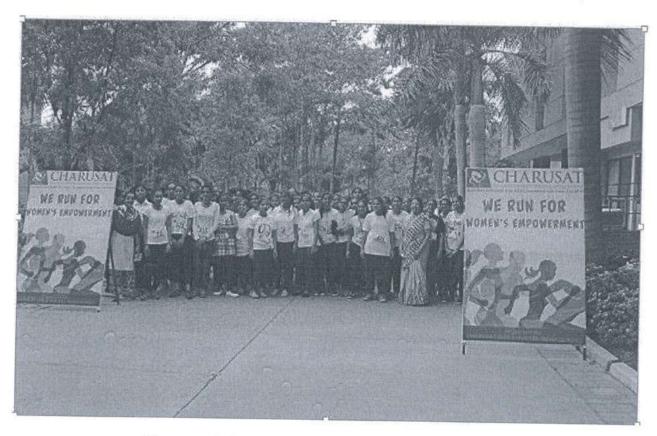

Total 35 students of B.Pharm and M.Pharm Participated in Awareness rally at Malataj Village. Additionally, seven faculty members of RPCP joined the awareness campaign along with Co-ordinators. Total 62 women of the village were benefited though anemia detection activity. Moreover, some of the females were identified with the hemoglobin level below 8 gm/dl, for this reason, co-ordinators advised them to consult physician and visit CHARUSAT hospital.

#### Activities carried out and beneficiaries

The following activities were conducted during the campaign:

- Awareness rally in Malataj Village
- Pamphlet distribution
- Estimation of Hemoglobin in Women (Underprivileged)