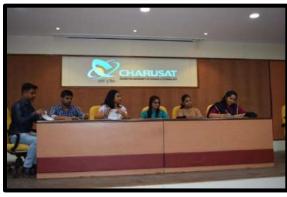

#### Summary of the Event:

An expert talk has been organized on a virtual platform for undergraduate and postgraduate students to enhance the knowledge of trauma and rehabilitation. The resource person for the event is Srikesvan Sabapathy, trauma inpatient physiotherapist, John Radcliffe major trauma centre, oxford university hospitals, United kingdom. The entire session was organized by the department of musculoskeletal sciences physiotherapy and the event was coordinated by Dr.M. Balaganapathy, Principal, ARIP. The event was started with welcoming to the Speaker and the main content which was delivered by Dr. Pavithra, Q & A round with the audience and winded up by vote of thanks. 63 students had actively participated in the event.

#### Photographs of virtual event Major Trauma Rehabilitation on 9th July, 2020