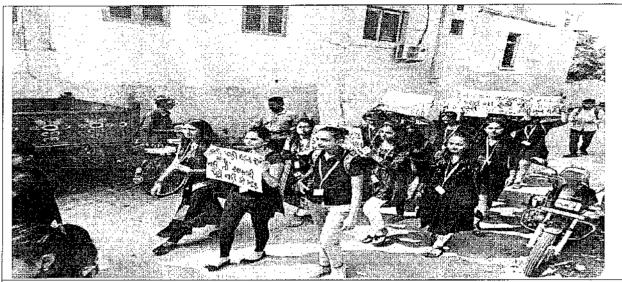

Transportation facility is arranged for all.

Following activities planned:

1) Awareness Rally in village

2) Health and Hygiene kit and pamphlet distribution

3) Skit at School

4) Medication safety awareness talk

Date: 25 September, 2019

Time: 9.30 AM

Venue: Malatai village and School

Return time: 1.00 PM

Supported by Gujarat State Pharmacy Council Under EOC and WDC

Following activities were conducted:

- 1) Awareness rally in Malataj Village
- 2) Theme based skit performance in Village and School
- 3) Health and hygiene awareness kit and pamphlets distribution to village residents.
- 4) Online Quiz conduction on Antibiotics

The main aim of this programme was to aware the village people about the health, hygiene and cleanliness. During this event total fifty student volunteers (NSS unit) of RPCP enthusiastically joined the rally and distributed health and hygiene kits and pamphlets to village people and aware them about it. Various slogans on health and hygiene were delivered to people during the rally to spread awareness and it was brought to attention of people that Cleanliness is the only medicine to all the diseases.