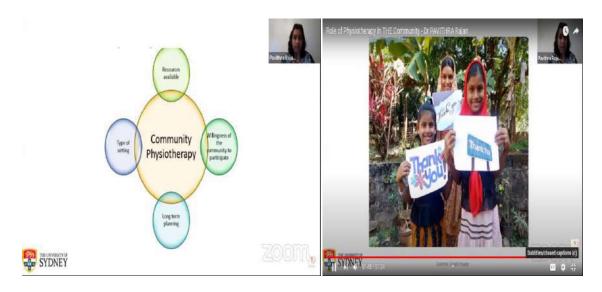

0 PM | Expert Talk |

### Summary of the Event:

An expert talk was delivered by Dr. Pavithra Rajan. Dr. Pavithra Rajan is pursuing Phd at the Faculty of Medicine & Health from The University of Sydney, Australia. She delivered a talk on the above said topic to enhance the knowledge of Physiotherapists about the Role of Physiotherapy in Community. She explained that physical therapists need a high degree of flexibility and a wide range of skills to contribute to the CBR programme. Preparing such physical therapists may require development of a more client- centered community- oriented education





programme. Overall session was very informative.

Registration fee (if any): Nil.

No. of Participants: 66

Photographs of Expert talk on Role of Physiotherapy in Community on 27th June, 2020









## List of Students attended Expert talk on Role of Physiotherapy in Community $27^{\rm th}\ June,\,2020$

| Sr No | Roll No  | First Name  | Last Name  | Degree |
|-------|----------|-------------|------------|--------|
| 1     | 16BPT002 | Nimangiben  | Bhagat     | BPT    |
| 2     | 16BPT003 | Tripad      | Bhanushali | BPT    |
| 3     | 16BPT006 | Purviben    | Bhatt      | BPT    |
| 4     | 16BPT007 | Dhavalkumar | Bhoi       | BPT    |
| 5     | 16BPT009 | Chandani    | Chauhan    | BPT    |
| 6     | 16BPT010 | Hemarshi    | Chauhan    | BPT    |
| 7     | 16BPT012 | Margi       | Desai      | BPT    |
| 8     | 16BPT013 | Hasti       | Dobaria    | BPT    |
| 9     | 16BPT018 | Jhanvi      | Kadiya     | BPT    |
| 10    | 16BPT021 | Vidhi       | Kapadiya   | BPT    |
|