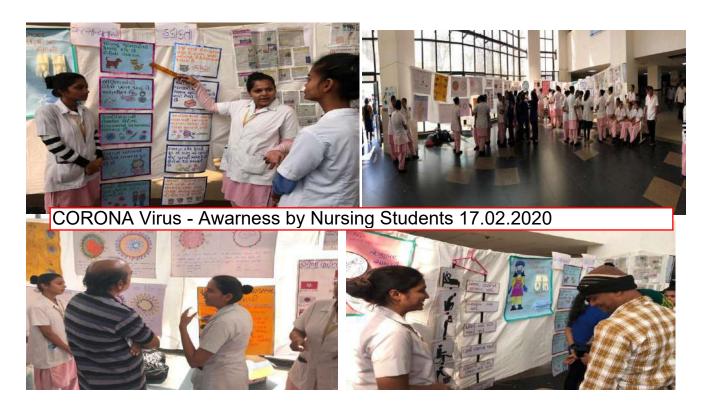

people who are taking care of someone in close settings (at home or in a health care facility). Wash your hands often with soap and water for at least 20 seconds, especially after going to the bathroom; before eating; and after blowing your nose, coughing, or sneezing. If soap and water are not readily available, use an alcohol-based hand sanitizer with at least 60% alcohol. Always wash hands with soap and water if hands are visibly dirty.

Students performed very interesting dance in an innovative way to demonstrate hand washing techniques. This dance really motivated the school students to adopt good habit of washing their hands. Students were played the role of dattol antiseptic solutions, water and hand which was the most attractive theme and eye catching scene in this dance activity



CORONA Virus - Awarness by Nursing Students 17.02.2020

### VI. Feedback Analysis report

Table of feedback form with number of participants' response in each category.

| અનુ-<br>ક્રમણિ<br>કા | માપદંડ                                                                                     | સંપ્<br>ર્ણ<br>સંમ<br>ત | સંમ<br>ત | આંશિક<br>સંમત | અસંમ<br>ત | <b>સંપૂર્ણ</b><br>અસંમ<br>ત |
|----------------------|--------------------------------------------------------------------------------------------|-------------------------|----------|---------------|-----------|-----------------------------|
| 1.                   | આપ્રદર્શનઆખાસમુદાયનેમદદરૂપછે ?                                                             | 59                      | 1        |               |           |