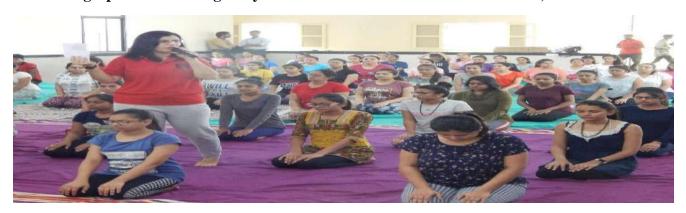

## World Yoga Day 21st June, 2019

#### 5<sup>th</sup> International Yoga Day celebration @ CHARUSAT University

ARIP had undertaken the yoga session for female students and faculties. The activities were aiming to create the awareness of yoga, to address the benefits of yoga in day to day life and also to celebrate the international yoga day. 80 students had taken part in the activity along with the 3 faculties from various departments of CHARUSAT University were present to encouraged the students. The session was chaired by Ms. Madhu Patel and Coordinated by Dr. Shipraa Shah (PT), Assistant Professor, ARIP. Various yoga techniques had been demonstrated by Dr. Diipti Pania and Dr. Shipraa for maintaining the flexibility, improving the breathing pattern, concentration technique to maintain mental health and improving the overall quality of life.

#### Photograph of World Yoga Day Celebration @CHARUSAT on 21st June, 2019

News paper cutting on 23<sup>rd</sup> June, 2019