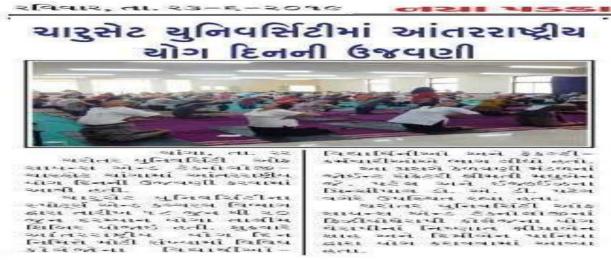

## World Yoga Day 21st June, 2019

#### Photograph of World Yoga Day Celebration @CHARUSAT on 21st June, 2019

News paper cutting on 23<sup>rd</sup> June, 2019