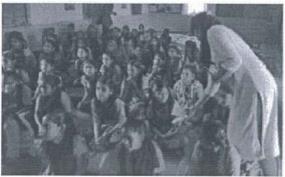

# Anemia Detection and Awareness Campaigning 5 & 6<sup>th</sup> March, 2020. Women Development Cell (WDC) - RPCP & MTIN

We members of Women Development Cell (WDC) RPCP and MTIN - CHARUSAT jointly organized **Anemia detection and awareness campaigning** as a part of **International Women's Day**, 2020 celebration. The program was scheduled on 5 & 6<sup>th</sup> March, 2020.

The whole activity was divided into 2 parts, on 5<sup>th</sup> March, Thursday (12.pm onwards) there was an Anemia detection and awareness campaigning at Malataj village and on 6<sup>th</sup> March, Friday (10 am to 4 pm) on campus screening of hemoglobin and Obesity of all employee and students were done.

Total 35 students of B.Pharm and M.Pharm Participated in Awareness rally at Malataj Village. Additionally, seven faculty members of RPCP joined the awareness campaign along with Co-ordinators. Total 62 women of the village were benefited though anemia detection activity. Moreover, some of the females were identified with the hemoglobin level below 8 gm/dl, for this reason, co-ordinators advised them to consult physician and visit CHARUSAT hospital.

#### Objectives:

On 5<sup>th</sup> March, 2020: Anemia detection and awareness campaigning at Malataj Village The objectives were:

- -to bring awareness about Anemia and its associated problems in the village people
- -to detect the Hemoglobin level and identifying people with severe anemia
- -to advice about healthy diet and pamphlet distribution

#### Activities carried out and beneficiaries

The following activities were conducted during the campaign:

- Awareness rally in Malataj Village
- Pamphlet distribution
- Estimation of Hemoglobin in Women (Underprivileged)