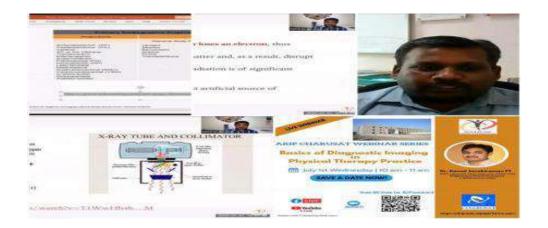

#### Event Report on Virtual webinar

| Name of Event           | Virtual webinar on "Major Trauma Rehabilitation" |
|-------------------------|--------------------------------------------------|
| Date and Time of Event  | 9 <sup>th</sup> July, 2020, 02:00 PM- 03:30 PM   |
| Event coordinator       | Dr. M. Balaganpathy                              |
| Resource person details | Dr. Srikesvan Sabapathy                          |
| Event for (UG/PG/PhD)   | UG, PG                                           |

#### Summary of the Event:

An expert talk has been organized on a virtual platform for undergraduate and postgraduate students to enhance the knowledge of trauma and rehabilitation. The resource person for the event is Srikesvan Sabapathy, trauma inpatient physiotherapist, John Radcliffe major trauma centre, oxford university hospitals, United kingdom. The entire session was organized by the department of musculoskeletal sciences physiotherapy and the event was coordinated by Dr.M. Balaganapathy, Principal, ARIP. The event was started with welcoming to the Speaker and the main content which was delivered by Dr. Pavithra, Q & A round with the audience and winded up by vote of thanks. 63 students had actively participated in the event.

#### Photographs of virtual event Major Trauma Rehabilitation on 9th July, 2020