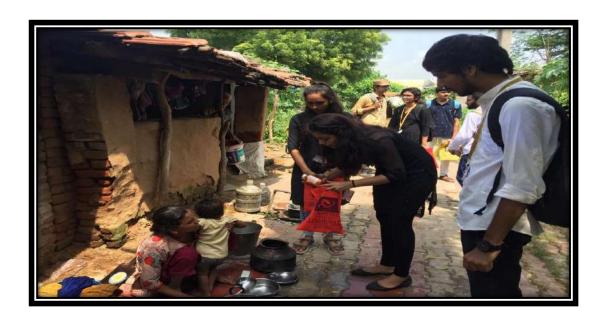

Total 35 students of B.Pharm and M.Pharm Participated in Awareness rally at Malataj Village. Additionally, seven faculty members of RPCP joined the awareness campaign along with Co-ordinators. Total 62 women of the village were benefited though anemia detection activity. Moreover, some of the females were identified with the hemoglobin level below 8 gm/dl, for this reason, co-ordinators advised them to consult physician and visit CHARUSAT hospital.

#### Activities carried out and beneficiaries

The following activities were conducted during the campaign:

- Awareness rally in Malataj Village
- Pamphlet distribution
- Estimation of Hemoglobin in Women (Underprivileged)